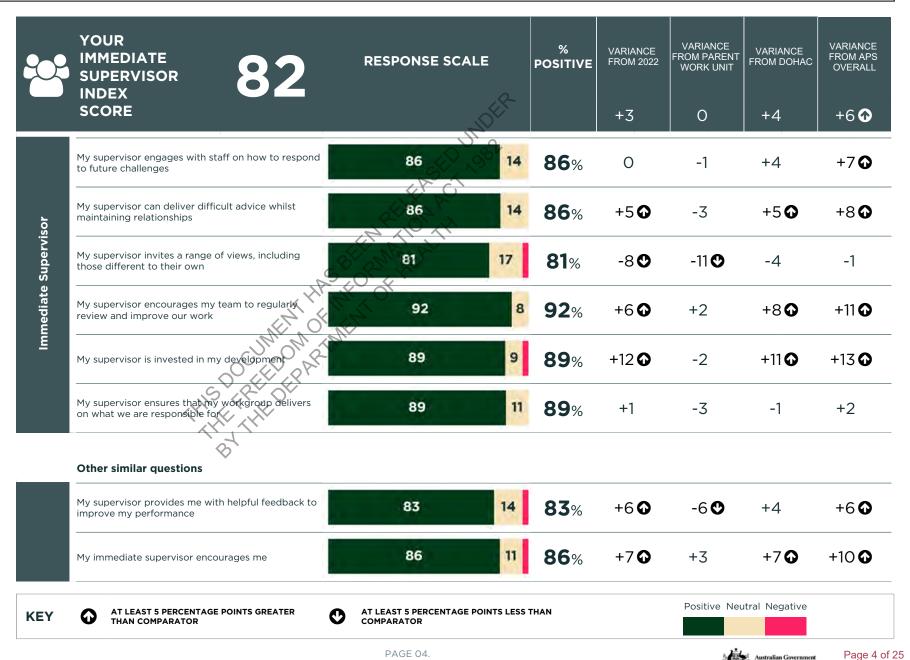

#### **LEADERSHIP - IMMEDIATE SUPERVISOR**

# IMMEDIATE SUPERVISOR

THE IMMEDIATE SUPERVISOR SCORE ASSESSES HOW EMPLOYEES VIEW THE LEADERSHIP BEHAVIOURS OF THEIR IMMEDIATE SUPERVISOR IN LINE WITH THE APS LEADERSHIP CAPABILITY FRAMEWORK.

Australian Government Page 4 of 25