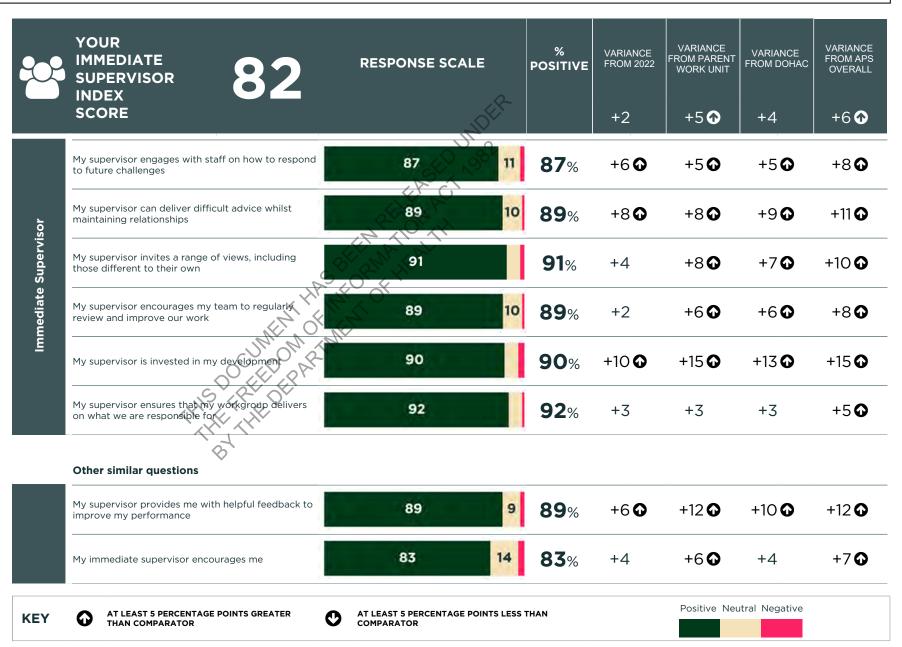

#### **LEADERSHIP - IMMEDIATE SUPERVISOR**

# IMMEDIATE SUPERVISOR

THE IMMEDIATE SUPERVISOR SCORE ASSESSES HOW EMPLOYEES VIEW THE LEADERSHIP BEHAVIOURS OF THEIR IMMEDIATE SUPERVISOR IN LINE WITH THE APS LEADERSHIP CAPABILITY FRAMEWORK.

Australian Government Page 4 of 25