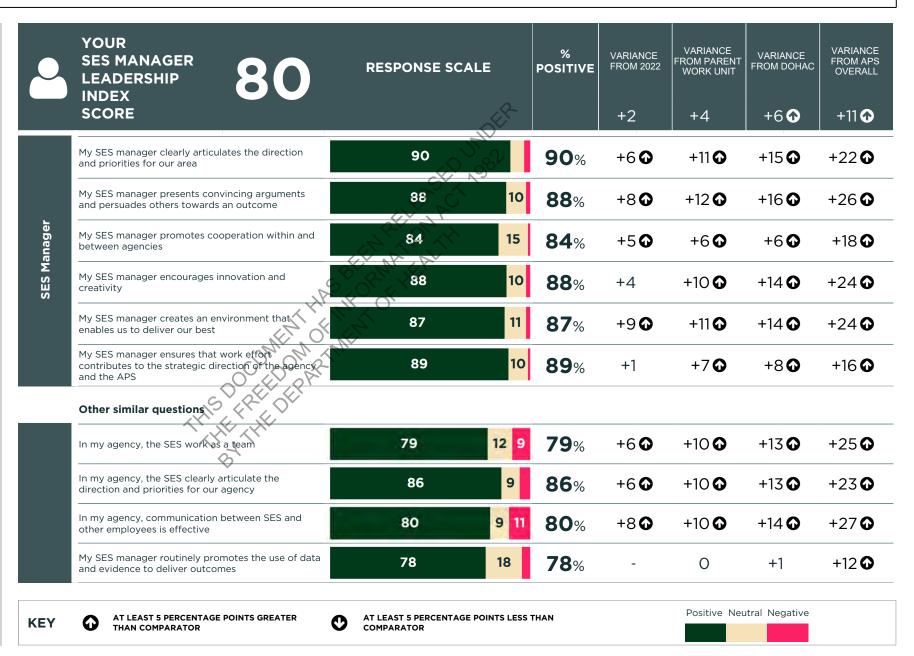

#### **LEADERSHIP - SES MANAGER**

#### SES MANAGER

THE SES MANAGER SCORE ASSESSES HOW EMPLOYEES VIEW THE LEADERSHIP BEHAVIOURS OF THEIR IMMEDIATE SES MANAGER IN LINE WITH THE APS LEADERSHIP CAPABILITY FRAMEWORK.

PAGE 05.

Australian Government Page 5 of 25