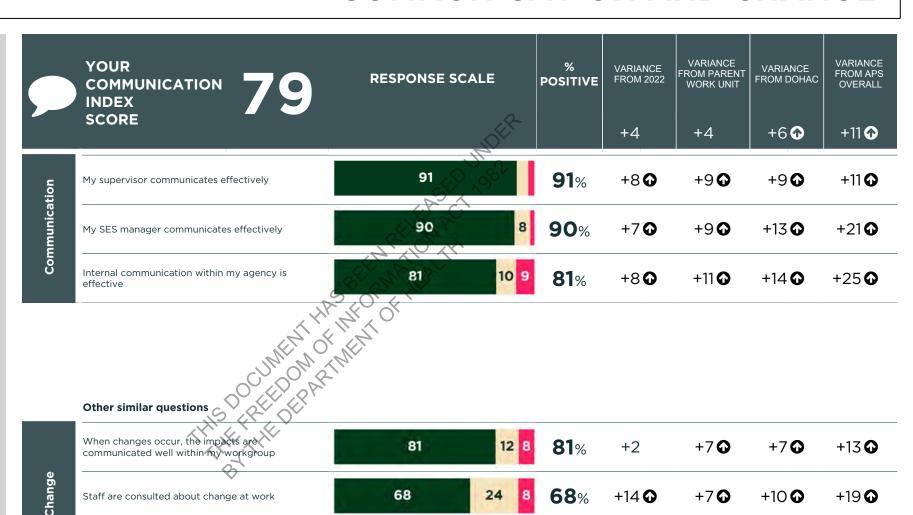

#### **COMMUNICATION AND CHANGE**

68%

+60

**+9** 

17

15

#### COMMUNICATION

THE COMMUNICATION SCORE MEASURES COMMUNICATION AT THE INDIVIDUAL. **GROUP AND** AGENCY LEVEL.

#### **CHANGE**

**EFFECTIVE COMMUNICATION IS** AN IMPORTANT PART OF ANY CHANGE PROCESS. **NOTE THESE** QUESTIONS DO NOT **CONTRIBUTE TO** THE ABOVE INDEX SCORF.

AT LEAST 5 PERCENTAGE POINTS GREATER AT LEAST 5 PERCENTAGE POINTS LESS THAN **KEY** 

Staff are consulted about change at work

Change is managed well in my agency

THAN COMPARATOR

Positive Neutral Negative

+13 🞧

Page 6 of 25 Australian Government

+250

68

COMPARATOR