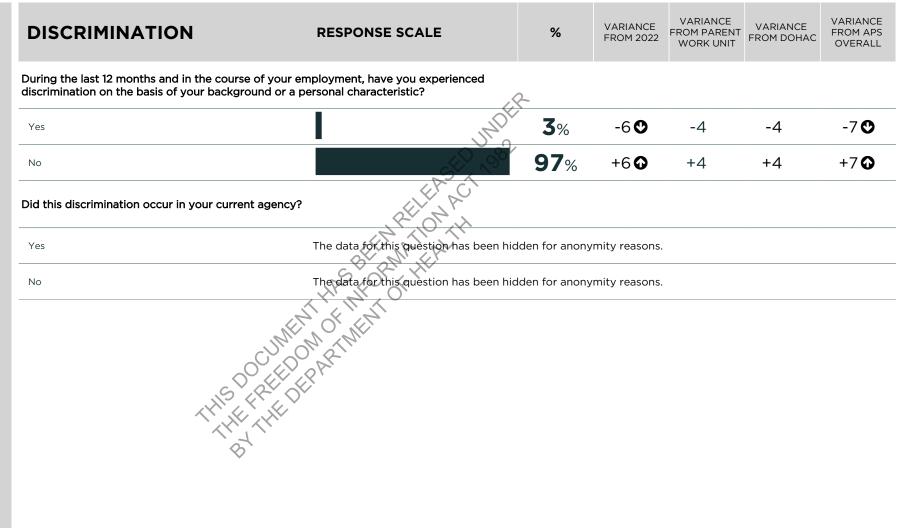

EHIND THEIR DESIRE
TO LEAVE AND COULD
SELECT ONE
RESPONSE FROM A
LIST OF ITEMS.

ONLY THE FIVE REASONS FOR LEAVING WITH THE HIGHEST PROPORTION OF RESPONSES ARE PRESENTED HERE. THESE MAY VARY BETWEEN AGENCIES, WORK UNITS AND WITH RESULTS FOR THE APS OVERALL.



**KEY** 



AT LEAST 5 PERCENTAGE POINTS LESS THAN COMPARATOR

Australian Government Page 17 of 25

#### **UNACCEPTABLE BEHAVIOUR**



EMPLOYEES WHO HAD PERCEIVED DISCRIMINATION IN THE LAST 12 MONTHS IN THE COURSE OF THEIR EMPLOYMENT WERE ASKED WHAT THE BASIS WAS FOR THE DISCRIMINATION. EMPLOYEES COULD SELECT ONE OR MORE RESPONSES FROM A LIST OF ITEMS.

ONLY THE THREE
TYPES OF
DISCRIMINATION WITH
THE HIGHEST
PROPORTION OF
RESPONSES ARE
PRESENTED HERE.
THESE MAY VARY
BETWEEN AGENCIES,
WORK UNITS AND
WITH RESULTS FOR
THE APS OVERALL.



AT LEAST 5 PERCENTAGE POINTS GREATER

THAN COMPARATOR

Australian Government Page 18 of 25

AT LEAST 5 PERCENTAGE POINTS LESS THAN

COMPARATOR

**KEY** 

#### **UNACCEPTABLE BEHAVIOUR**



EMPLOYEES WHO
PERCEIVED
HARASSMENT OR
BULLYING IN THE LAST
12 MONTHS WERE
ASKED WHAT TYPE OF
HARASSMENT OR
BULLYING THEY
EXPERIENCED.
EMPLOYEES COULD
SELECT ONE OR MORE
RESPONSES FROM A
LIST OF ITEMS.

ONLY THE THREE
OPTIONS WITH THE
HIGHEST PROPORTION
OF RESPONSES ARE
PRESENTED HERE.
THESE MAY VARY
BETWEEN AGENCIES,
WORK UNITS AND
WITH RESULTS FOR
THE APS OVERALL.



**KEY** 



AT LEAST 5 PERCENTAGE POINTS LESS THAN COMPARATOR

Australian Government Page 19 of 25

## **DEMOGRAPHICS**

| How do you describe your gender? | Responses   |
|----------------------------------|-------------|
| Man or male