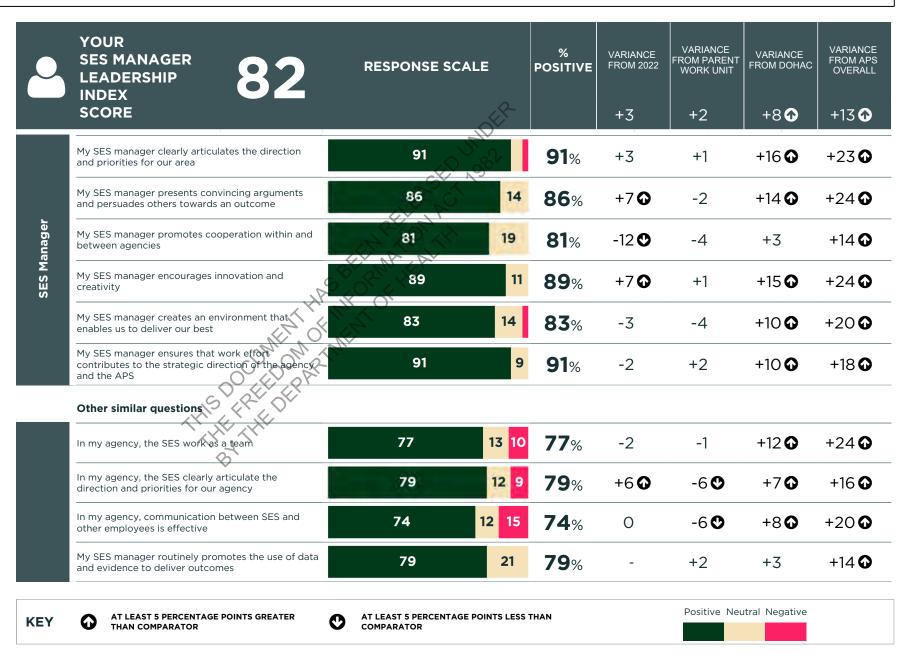

#### **LEADERSHIP - SES MANAGER**

#### SES MANAGER

THE SES MANAGER SCORE ASSESSES HOW EMPLOYEES VIEW THE LEADERSHIP BEHAVIOURS OF THEIR IMMEDIATE SES MANAGER IN LINE WITH THE APS LEADERSHIP CAPABILITY FRAMEWORK.

PAGE 05.

Australian Government Page 5 of 25