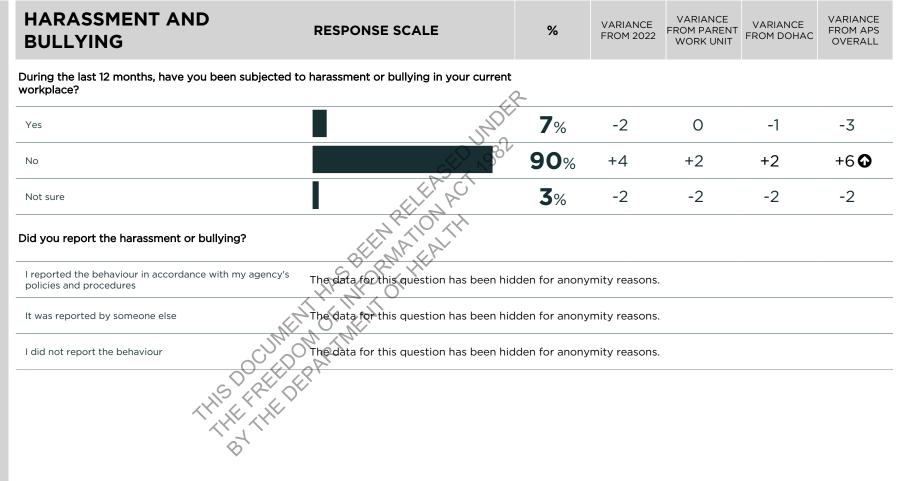

OULD SELECT ONE OR MORE RESPONSES FROM A LIST OF ITEMS.

ONLY THE THREE
TYPES OF
DISCRIMINATION WITH
THE HIGHEST
PROPORTION OF
RESPONSES ARE
PRESENTED HERE.
THESE MAY VARY
BETWEEN AGENCIES,
WORK UNITS AND
WITH RESULTS FOR
THE APS OVERALL.



AT LEAST 5 PERCENTAGE POINTS GREATER

THAN COMPARATOR

Australian Government Page 18 of 25

AT LEAST 5 PERCENTAGE POINTS LESS THAN

COMPARATOR

**KEY** 

#### **UNACCEPTABLE BEHAVIOUR**



EMPLOYEES WHO
PERCEIVED
HARASSMENT OR
BULLYING IN THE LAST
12 MONTHS WERE
ASKED WHAT TYPE OF
HARASSMENT OR
BULLYING THEY
EXPERIENCED.
EMPLOYEES COULD
SELECT ONE OR MORE
RESPONSES FROM A
LIST OF ITEMS.

ONLY THE THREE
OPTIONS WITH THE
HIGHEST PROPORTION
OF RESPONSES ARE
PRESENTED HERE.
THESE MAY VARY
BETWEEN AGENCIES,
WORK UNITS AND
WITH RESULTS FOR
THE APS OVERALL.



**KEY** 



AT LEAST 5 PERCENTAGE POINTS LESS THAN COMPARATOR

Australian Government Page 19 of 25

## **DEMOGRAPHICS**

| How do you describe your gender? | Responses   |
|----------------------------------|-------------|
| Man or male                      | s22         |
| Woman or female                  | 3 <i>LL</i> |
| Non-binary                       |             |
| I use a different term           |             |
| Prefer not to say                |             |
|                                  |             |

| Do you identify as an Australian Aboriginal and/or Torres Strait Islander person? | Responses |
|-----------------------------------------------------------------------------------|-----------|
| Yes