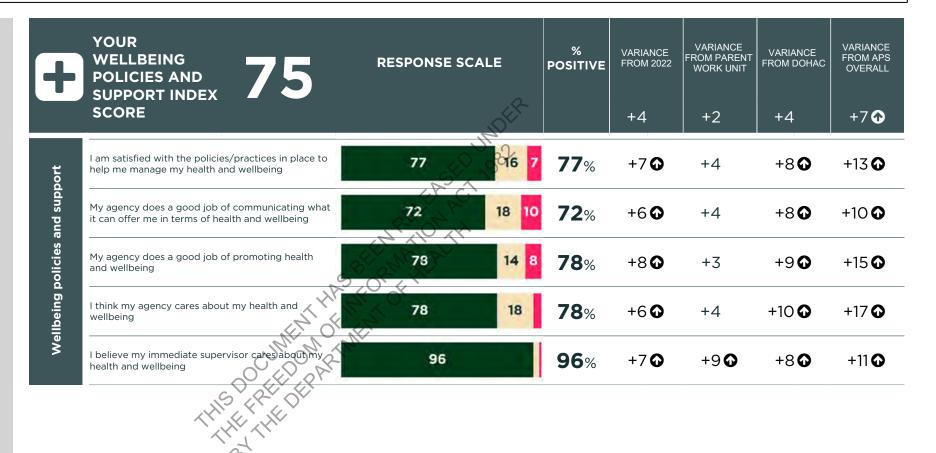

#### WELLBEING POLICIES AND SUPPORT

#### **WELLBEING**

THE WELLBEING SCORE PROVIDES A MEASURE OF THE PRACTICAL AND CULTURAL ELEMENTS THAT ALLOW FOR A SUSTAINABLE AND HEALTHY WORKING ENVIRONMENT.

**KEY** 

AT LEAST 5 PERCENTAGE POINTS GREATER THAN COMPARATOR

AT LEAST 5 PERCENTAGE POINTS LESS THAN COMPARATOR

Positive Neutral Negative

Australian Government Page 11 of 25