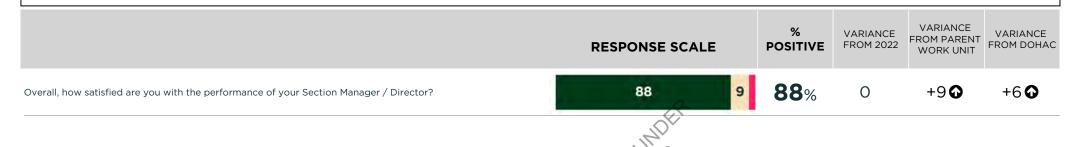

the performance of your Division Head / FAS?                                                                                              | 86           | 11   | 86%           | +70                   | +12 🕥                                | +16 🐼                  |
| Overall, how satisfied are you with the performance of your Branch Head / Assistant Secretary?                                                                                | 89           | 10   | 89%           | +4                    | +10 🕥                                | +14 🐼                  |

**KEY** 



AT LEAST 5 PERCENTAGE POINTS GREATER THAN COMPARATOR



AT LEAST 5 PERCENTAGE POINTS LESS THAN COMPARATOR

PAGE 22.

Positive Neutral Negative

Australian Government Page 22 of 25

#### **DOHAC SPECIFIC QUESTIONS**



**KEY** 



AT LEAST 5 PERCENTAGE POINTS GREATER THAN COMPARATOR



AT LEAST 5 PERCENTAGE POINTS LESS THAN COMPARATOR

Positive Neutral Negative

Australian Government Page 23 of 25

#### TIME TO TAKE ACTION

| CELEBRATE               |
|-------------------------|
|                         |
|                         |
|                         |
|                         |
|                         |
| TRENGTHS AND LEARN FROM |
|                         |

| Q | INVESTIGATE FURTHER WITH OUR TEAMS