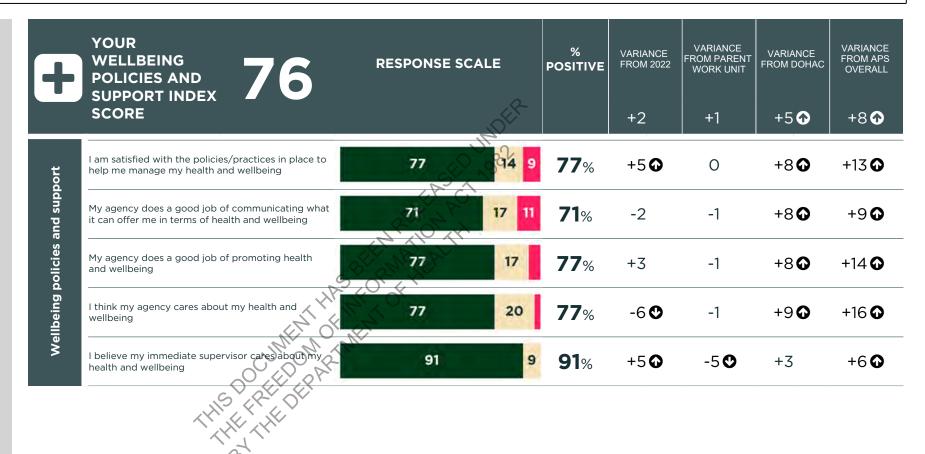

#### WELLBEING POLICIES AND SUPPORT

#### **WELLBEING**

THE WELLBEING SCORE PROVIDES A MEASURE OF THE PRACTICAL AND CULTURAL ELEMENTS THAT ALLOW FOR A SUSTAINABLE AND HEALTHY WORKING ENVIRONMENT.

**KEY** 

AT LEAST 5 PERCENTAGE POINTS GREATER THAN COMPARATOR

AT LEAST 5 PERCENTAGE POINTS LESS THAN COMPARATOR

Positive Neutral Negative

Australian Government Page 11 of 25