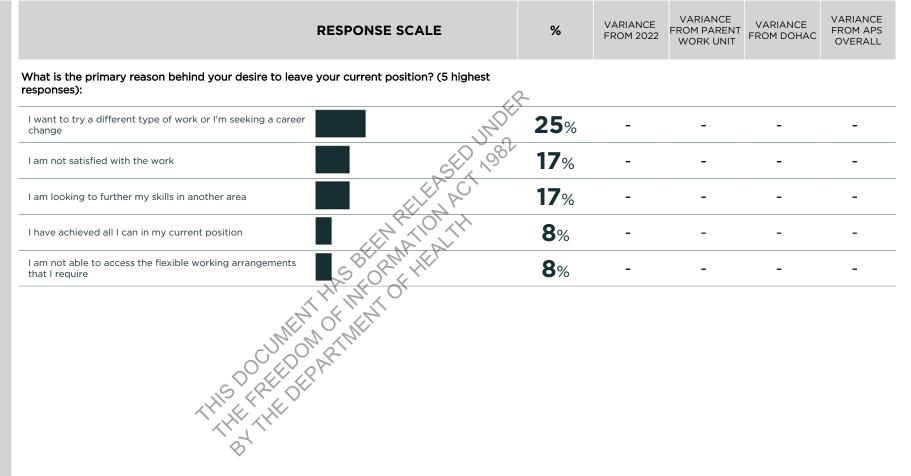

ns involved with leaving am planning to retire  am pursuing another position within my agency                                          | g your current position?               | 0%<br>46%<br>31% | -8♥<br>-8♥<br>+23 <b>©</b> | 0<br>-2<br>0                         | -3<br>+1<br>+10 • | -5 <b>©</b><br>+5 <b>©</b><br>+4 |

**KEY** 

AT LEAST 5 PERCENTAGE POINTS GREATER THAN COMPARATOR

AT LEAST 5 PERCENTAGE POINTS LESS THAN COMPARATOR

Australian Government Page 16 of 25

#### RETENTION



EMPLOYEES WERE
ALSO ASKED FOR THE
PRIMARY REASON
BEHIND THEIR DESIRE
TO LEAVE AND COULD
SELECT ONE
RESPONSE FROM A
LIST OF ITEMS.

ONLY THE FIVE REASONS FOR LEAVING WITH THE HIGHEST PROPORTION OF RESPONSES ARE PRESENTED HERE. THESE MAY VARY BETWEEN AGENCIES, WORK UNITS AND WITH RESULTS FOR THE APS OVERALL.



**KEY** 



AT LEAST 5 PERCENTAGE POINTS LESS THAN COMPARATOR

Australian Government Page 17 of 25

#### **UNACCEPTABLE BEHAVIOUR**



EMPLOYEES WHO HAD PERCEIVED DISCRIMINATION IN THE LAST 12 MONTHS IN THE COURSE OF THEIR EMPLOYMENT WERE ASKED WHAT THE BASIS WAS FOR THE DISCRIMINATION. EMPLOYEES COULD SELECT ONE OR MORE RESPONSES FROM A LIST OF ITEMS.

ONLY THE THREE
TYPES OF
DISCRIMINATION WITH
THE HIGHEST
PROPORTION OF
RESPONSES ARE
PRESENTED HERE.
THESE MAY VARY
BETWEEN AGENCIES,
WORK UNITS AND
WITH RESULTS FOR
THE APS OVERALL.



Australian Governmen

COMPARATOR

AT LEAST 5 PERCENTAGE POINTS LESS THAN

2023 APS Employee Census

**KEY** 

PAGE 18.

THAN COMPARATOR

AT LEAST 5 PERCENTAGE POINTS GREATER

#### **UNACCEPTABLE BEHAVIOUR**



EMPLOYEES WHO
PERCEIVED
HARASSMENT OR
BULLYING