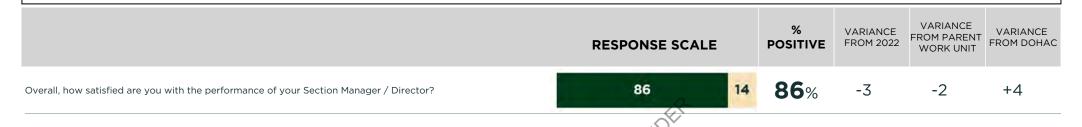

isfied are you with the performance of your Division Head / FAS?                                                                                              | 77         | 20   | <b>77</b> %   | +3                    | -9 <b>0</b>                          | +7 <b>©</b>            |
| Overall, how satisfied are you with the performance of your Branch Head / Assistant Secretary?                                                                                | 77         | 23   | <b>77</b> %   | -14 <b>O</b>          | -12 <b>O</b>                         | +2                     |

KEY



AT LEAST 5 PERCENTAGE POINTS GREATER THAN COMPARATOR



AT LEAST 5 PERCENTAGE POINTS LESS THAN COMPARATOR

Positive Neutral Negative

Australian Government Page 22 of 25

#### **DOHAC SPECIFIC QUESTIONS**



THIS DOUBLE THE DEPARTMENT OF HEAT OF

**KEY** 



AT LEAST 5 PERCENTAGE POINTS GREATER THAN COMPARATOR



AT LEAST 5 PERCENTAGE POINTS LESS THAN COMPARATOR

Positive Neutral Negative

2023 APS Employee Census

PAGE 23.

Australian Government

Page 23 of 25

#### TIME TO TAKE ACTION

| <b></b>                                                       | CELEBRATE               |
|---------------------------------------------------------------|-------------------------|
| What things do we do well?                                    |                         |
|                                                               |                         |
|                                                               |                         |
|