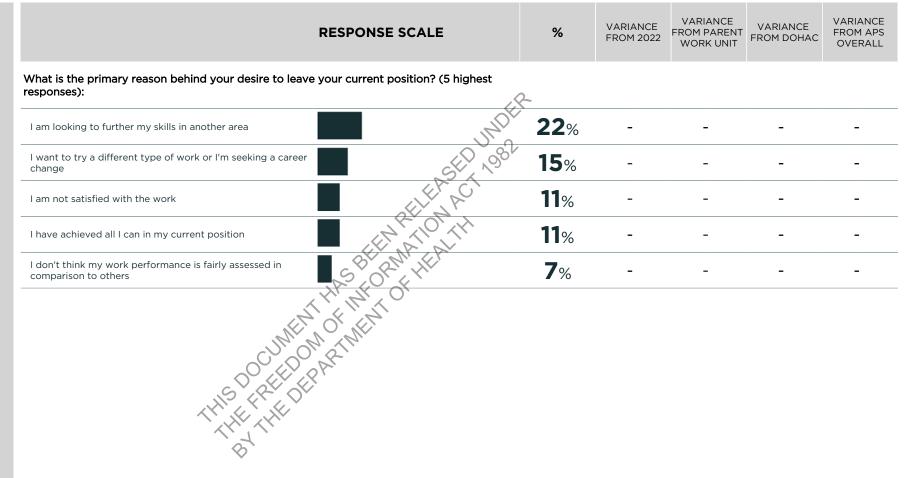

ans involved with leaving I am planning to retire I am pursuing another position within my agency I am pursuing a position in another agency | BENALA                                   | 0%<br>48%<br>31% | -9♥<br>+12 <b>۞</b><br>+6 <b>۞</b> | -2<br>+15 <b>•</b><br>+4             | -3<br>+4<br>+10 <b>•</b> |                                 |

**AT LEAST 5 PERCENTAGE POINTS GREATER THAN COMPARATOR** 

PAGE 16.

**KEY** 

AT LEAST 5 PERCENTAGE POINTS LESS THAN COMPARATOR

#### RETENTION



EMPLOYEES WERE
ALSO ASKED FOR THE
PRIMARY REASON
BEHIND THEIR DESIRE
TO LEAVE AND COULD
SELECT ONE
RESPONSE FROM A
LIST OF ITEMS.

ONLY THE FIVE REASONS FOR LEAVING WITH THE HIGHEST PROPORTION OF RESPONSES ARE PRESENTED HERE. THESE MAY VARY BETWEEN AGENCIES, WORK UNITS AND WITH RESULTS FOR THE APS OVERALL.



**KEY** 



AT LEAST 5 PERCENTAGE POINTS LESS THAN COMPARATOR

Australian Government Page 17 of 25

#### **UNACCEPTABLE BEHAVIOUR**



EMPLOYEES WHO HAD PERCEIVED DISCRIMINATION IN THE LAST 12 MONTHS IN THE COURSE OF THEIR EMPLOYMENT WERE ASKED WHAT THE BASIS WAS FOR THE DISCRIMINATION. EMPLOYEES COULD SELECT ONE OR MORE RESPONSES FROM A LIST OF ITEMS.

ONLY THE THREE
TYPES OF
DISCRIMINATION WITH
THE HIGHEST
PROPORTION OF
RESPONSES ARE
PRESENTED HERE.
THESE MAY VARY
BETWEEN AGENCIES,
WORK UNITS AND
WITH RESULTS FOR
THE APS OVERALL.



AT LEAST 5 PERCENTAGE POINTS GREATER

THAN COMPARATOR

Australian Government Page 18 of 25

AT LEAST 5 PERCENTAGE POINTS LESS THAN

COMPARATOR

**KEY** 

#### **UNACCEPTABLE BEHAVIOUR**



EMPLOYEES WHO
PERCEIVED
HARASSMENT OR
BULLYING IN THE LAST
12 MONTHS