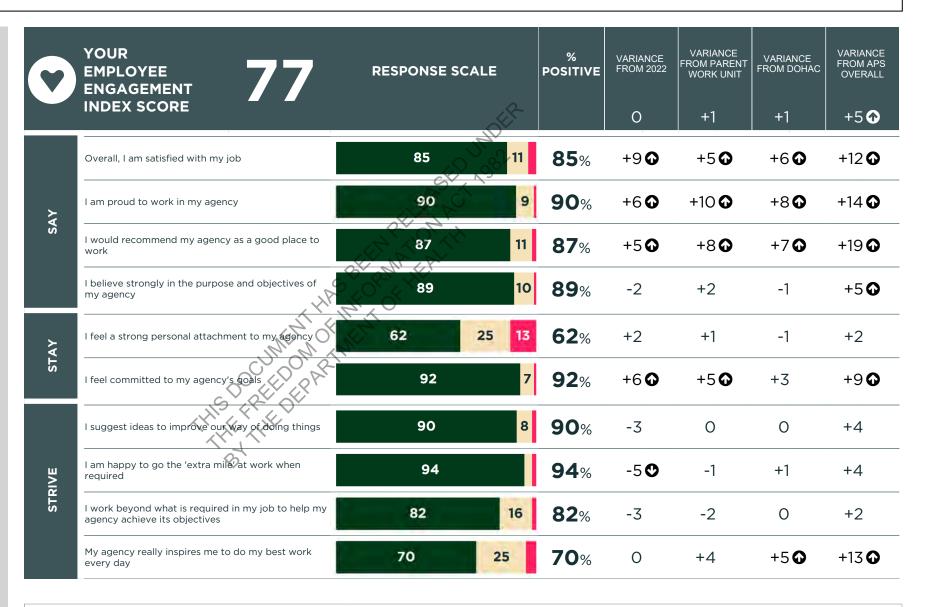

## **EMPLOYEE ENGAGEMENT: SAY, STAY, STRIVE**

#### HOW ENGAGED IS YOUR TEAM?

EMPLOYEE
ENGAGEMENT IS MORE
THAN SIMPLY JOB
SATISFACTION OR
COMMITMENT TO AN
ORGANISATION. IT IS
THE EXTENT TO
WHICH EMPLOYEES
ARE MOTIVATED,
INSPIRED AND
ENABLED TO IMPROVE
AN ORGANISATION'S
OUTCOMES.

KEY

AT LEAST 5 PERCENTAGE POINTS GREATER THAN COMPARATOR

AT LEAST 5 PERCENTAGE POINTS LESS THAN COMPARATOR

Positive Neutral Negative

Australian Government Page 3 of 25