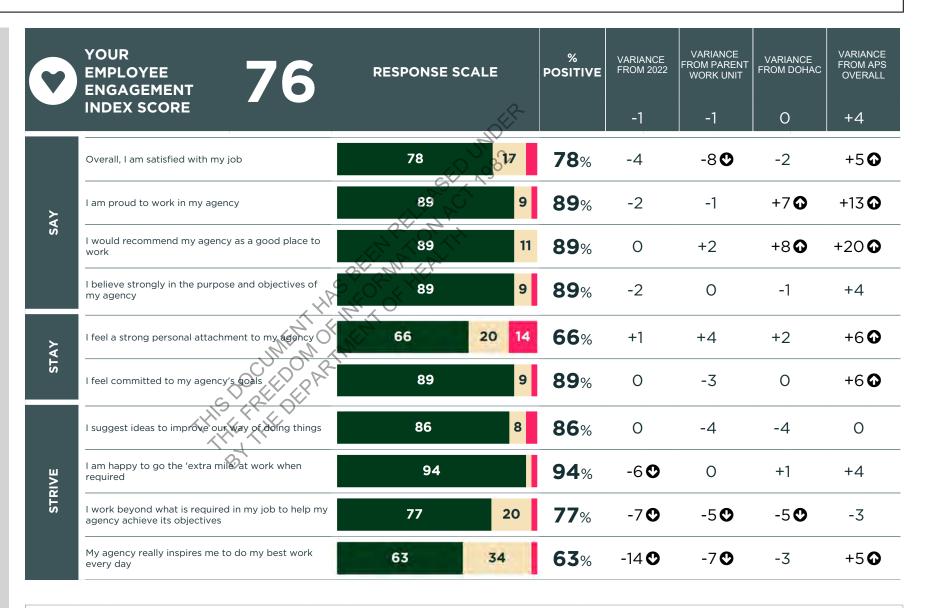

## **EMPLOYEE ENGAGEMENT: SAY, STAY, STRIVE**

#### HOW ENGAGED IS YOUR TEAM?

EMPLOYEE
ENGAGEMENT IS MORE
THAN SIMPLY JOB
SATISFACTION OR
COMMITMENT TO AN
ORGANISATION. IT IS
THE EXTENT TO
WHICH EMPLOYEES
ARE MOTIVATED,
INSPIRED AND
ENABLED TO IMPROVE
AN ORGANISATION'S
OUTCOMES.

KEY

AT LEAST 5 PERCENTAGE POINTS GREATER THAN COMPARATOR

AT LEAST 5 PERCENTAGE POINTS LESS THAN COMPARATOR

Positive Neutral Negative

Australian Government Page 3 of 25