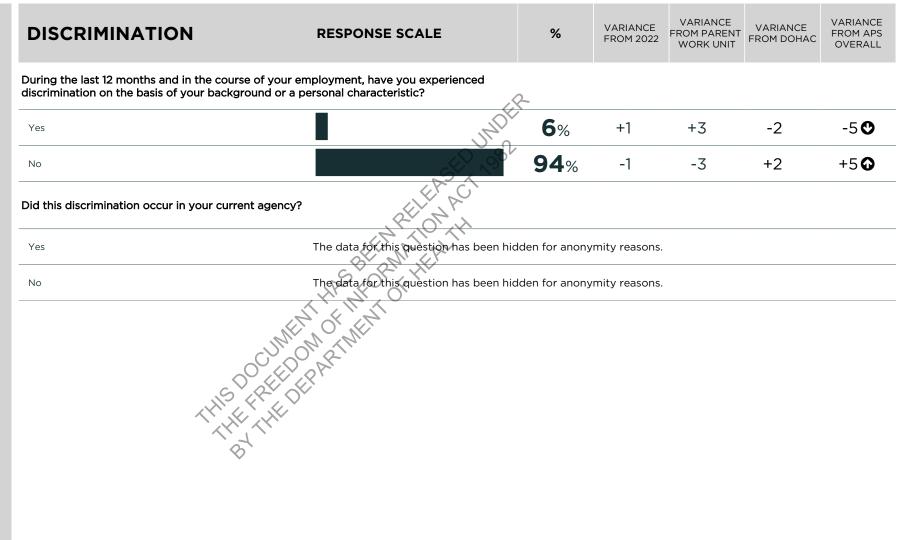

EHIND THEIR DESIRE
TO LEAVE AND COULD
SELECT ONE
RESPONSE FROM A
LIST OF ITEMS.

ONLY THE FIVE REASONS FOR LEAVING WITH THE HIGHEST PROPORTION OF RESPONSES ARE PRESENTED HERE. THESE MAY VARY BETWEEN AGENCIES, WORK UNITS AND WITH RESULTS FOR THE APS OVERALL.



**KEY** 



AT LEAST 5 PERCENTAGE POINTS LESS THAN COMPARATOR

Australian Government Page 17 of 25

#### **UNACCEPTABLE BEHAVIOUR**



EMPLOYEES WHO HAD PERCEIVED DISCRIMINATION IN THE LAST 12 MONTHS IN THE COURSE OF THEIR EMPLOYMENT WERE ASKED WHAT THE BASIS WAS FOR THE DISCRIMINATION. EMPLOYEES COULD SELECT ONE OR MORE RESPONSES FROM A LIST OF ITEMS.

ONLY THE THREE
TYPES OF
DISCRIMINATION WITH
THE HIGHEST
PROPORTION OF
RESPONSES ARE
PRESENTED HERE.
THESE MAY VARY
BETWEEN AGENCIES,
WORK UNITS AND
WITH RESULTS FOR
THE APS OVERALL.



Australian Governmen

COMPARATOR

AT LEAST 5 PERCENTAGE POINTS LESS THAN

2023 APS Employee Census

**KEY** 

PAGE 18.

THAN COMPARATOR

AT LEAST 5 PERCENTAGE POINTS GREATER

#### **UNACCEPTABLE BEHAVIOUR**



EMPLOYEES WHO
PERCEIVED
HARASSMENT OR
BULLYING IN THE LAST
12 MONTHS WERE
ASKED WHAT TYPE OF
HARASSMENT OR
BULLYING THEY
EXPERIENCED.
EMPLOYEES COULD
SELECT ONE OR MORE
RESPONSES FROM A
LIST OF ITEMS.

ONLY THE THREE
OPTIONS WITH THE
HIGHEST PROPORTION
OF RESPONSES ARE
PRESENTED HERE.
THESE MAY VARY
BETWEEN AGENCIES,
WORK UNITS AND
WITH RESULTS FOR
THE APS OVERALL.



**KEY** 



AT LEAST 5 PERCENTAGE POINTS LESS THAN COMPARATOR

## **DEMOGRAPHICS**

| How do you describe your gender? | Respons | es |
|----------------------------------|---------|----|
| Man or male