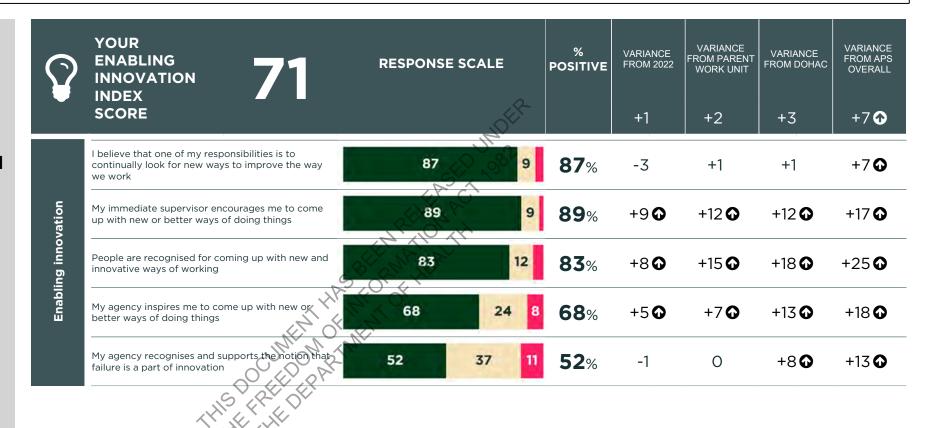

#### **ENABLING INNOVATION**

# **ENABLING INNOVATION**

THE INNOVATION SCORE ASSESSES BOTH WHETHER EMPLOYEES FEEL WILLING AND ABLE TO BE INNOVATIVE, AND WHETHER THEIR AGENCY HAS A CULTURE WHICH ENABLES THEM TO BE SO.

KEY

AT LEAST 5 PERCENTAGE POINTS GREATER THAN COMPARATOR

AT LEAST 5 PERCENTAGE POINTS LESS THAN COMPARATOR

Positive Neutral Negative

Australian Government Page 10 of 25