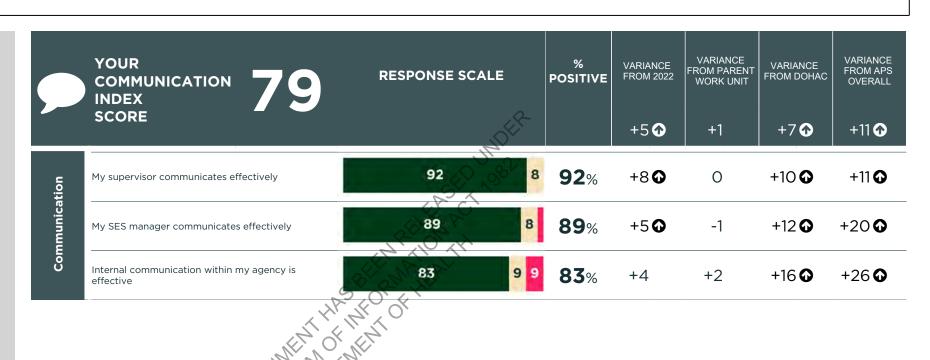

#### **COMMUNICATION AND CHANGE**

68%

+60

**+9** 

17

15

#### COMMUNICATION

THE COMMUNICATION SCORE MEASURES COMMUNICATION AT THE INDIVIDUAL. **GROUP AND** AGENCY LEVEL.

#### **CHANGE**

**EFFECTIVE COMMUNICATION IS** AN IMPORTANT PART OF ANY CHANGE PROCESS. **NOTE THESE** QUESTIONS DO NOT **CONTRIBUTE TO** THE ABOVE INDEX SCORF.

AT LEAST 5 PERCENTAGE POINTS GREATER AT LEAST 5 PERCENTAGE POINTS LESS THAN **KEY** 