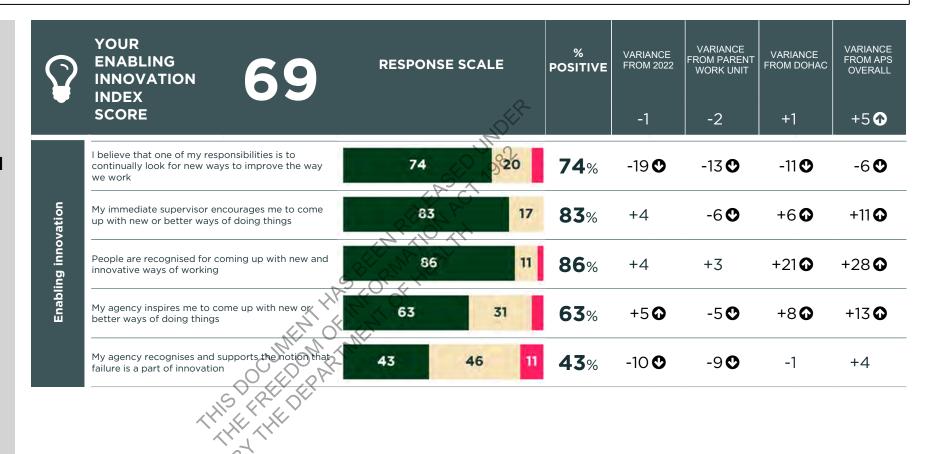

#### **ENABLING INNOVATION**

# **ENABLING INNOVATION**

THE INNOVATION SCORE ASSESSES BOTH WHETHER EMPLOYEES FEEL WILLING AND ABLE TO BE INNOVATIVE, AND WHETHER THEIR AGENCY HAS A CULTURE WHICH ENABLES THEM TO BE SO.

KEY

AT LEAST 5 PERCENTAGE POINTS GREATER THAN COMPARATOR

AT LEAST 5 PERCENTAGE POINTS LESS THAN COMPARATOR

Positive Neutral Negative

Australian Government Page 10 of 25