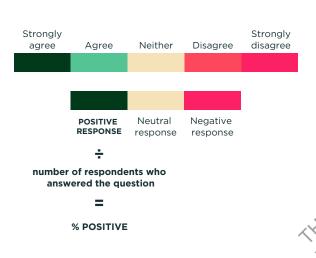

#### **EXPLORING YOUR RESULTS**

Take time to understand your report. Consider your response rate to determine how representative your results are of the views of your colleagues.

Most questions in this report have information about the proportion of colleagues responding positively, neutrally or negatively.