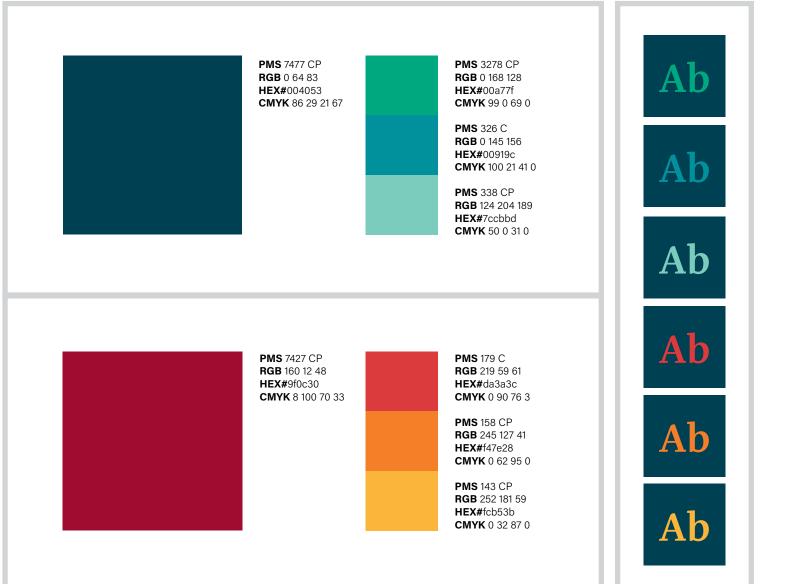

## Colours

Accent combinations

## Primary colour palette

The dark blue, aqua, mid blue and light blue colours are inspired by the reef and rainforest of northern Australia.

They are the core colours to be used in NAIF corporate communications.

The colour palette passes accessibility tests for colour blindness and passes contrast with AA Rating.

#### Extended colour palette

The red, orange and yellow colours are inspired by the soil and landscape of central northern Australia.

This colour palette can be used to accent the primary colour palette.

#### Tints

Using tints of the corporate colours is permitted.