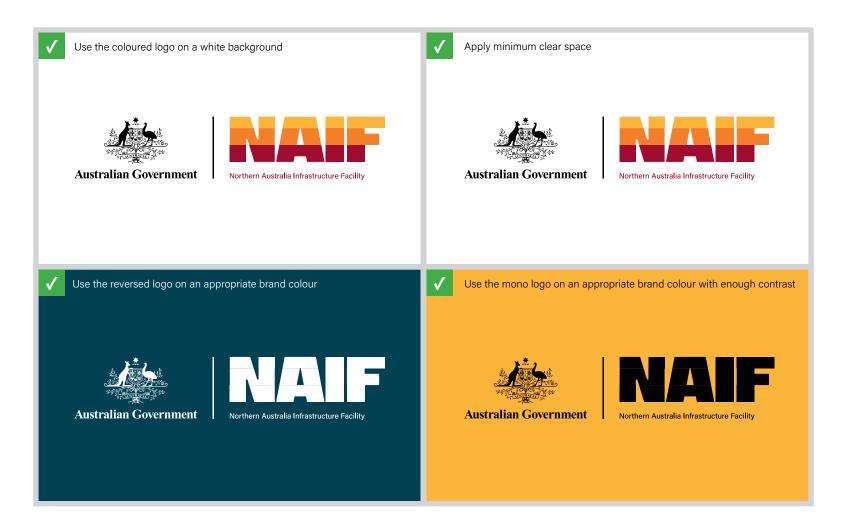

#### **Colour versions**

This version should be used for the majority of logo usage including in external communications

For cases where colour reproduction is not available, the mono version should be used depending on the production limitations.

The reverse version can be used on collateral items on a background from the NAIF colour palette.

Note: The NAIF logo should be used in landscape format at all times. A stacked format should only be applied where space or other contraints exist. Australian Government