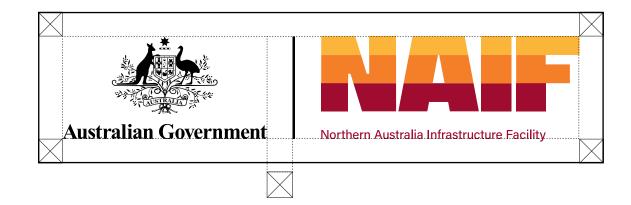

## Logo - Clear space and minimum size

#### **Clear space**

A clear space must be maintained around the brandmark and nothing should feature within this space.

#### Minimum size

The minimum size is defined by the width of the crest which is 16mm. The logo should not be reproduced smaller than this size.

The logo has been set up at the actual minimum size.

16mm