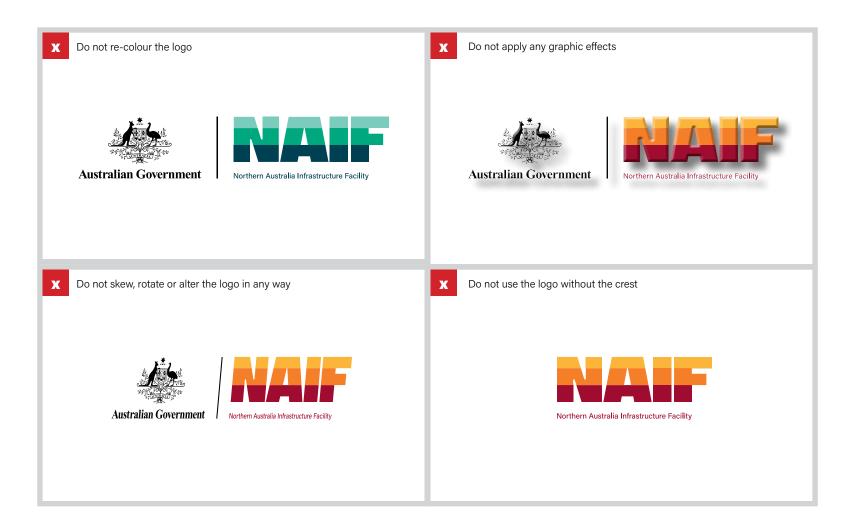

ndscape format at all times. A stacked format should only be applied where space or other contraints exist. Australian Government



ernment Northern Australia Infrastructure Facility

Tricolour - Primary Landscape version



**Australian Government** 



Northern Australia Infrastructure Facility

Tricolour - Primary Stacked version





One colour - Secondary version

One colour - Reverse

## Logo - Clear space and minimum size

#### **Clear space**

A clear space must be maintained around the brandmark and nothing should feature within this space.



#### Minimum size

The minimum size is defined by the width of the crest which is 16mm. The logo should not be reproduced smaller than this size.

The logo has been set up at the actual minimum size.



16mm

## Logo dos



## Logo don'ts



## Colours

Accent combinations

## Primary colour palette

The dark blue, aqua, mid blue and light blue colours are inspired by the reef and rainforest of northern Australia.

They are the core colours to be used in NAIF corporate communications.

The colour palette passes accessibility tests for colour blindness and passes contrast with AA Rating.

#### Extended colour palette

The red, orange and yellow colours are inspired by the soil and landscape of central northern Australia.

This colour palette can be used to accent the primary colour palette.

#### Tints

Using tints of the corporate colours is permitted.



## **Colour accessibility**

#### WCAG 2.1 AA

Web Content Accessibility Guidelines (WCAG) 2.1 defines how to make Web content more accessible to people with disabilities.