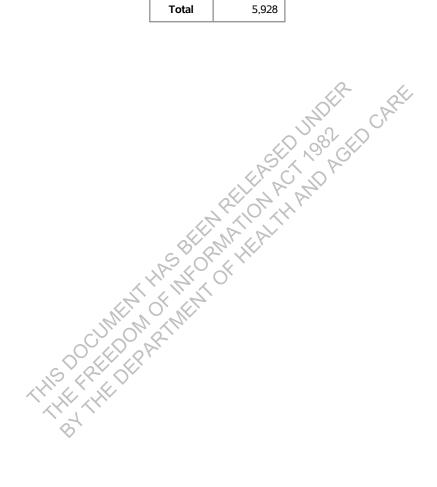

#### **Count of Community Pharmacies, 31 July 2023**

| Pharmacy<br>State | Number of<br>Pharmacies |
|-------------------|-------------------------|
| s22               |                         |
|                   |                         |
|                   |                         |
|                   |                         |
|                   |                         |
|                   |                         |
|                   |                         |
|                   |                         |
| Total             | 5,928                   |