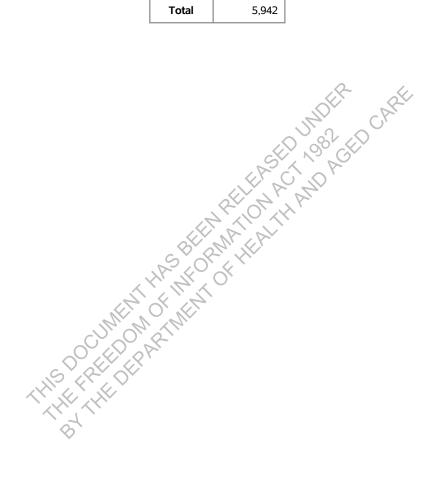

# Count of Community Pharmacies, 30 November 2023 FOI 4871 Document 12

| Pharmacy<br>State | Number of<br>Pharmacies |
|-------------------|-------------------------|
| s22               |                         |
|                   |                         |
|                   |                         |
|                   |                         |
|                   |                         |
|                   |                         |
|                   |                         |
|                   |                         |
| Total             | 5,942                   |