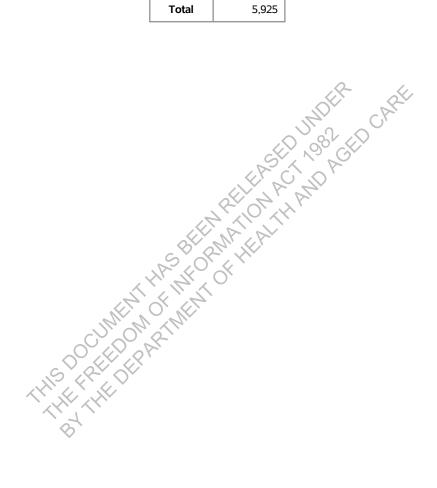

# **Count of Community Pharmacies, 31 January 2023**

| Pharmacy<br>State | Number of Pharmacies |
|-------------------|----------------------|
| s22               |                      |
|                   |                      |
|                   |                      |
|                   |                      |
|                   |                      |
|                   |                      |
|                   |                      |
|                   |                      |
| Total             | 5,925                |