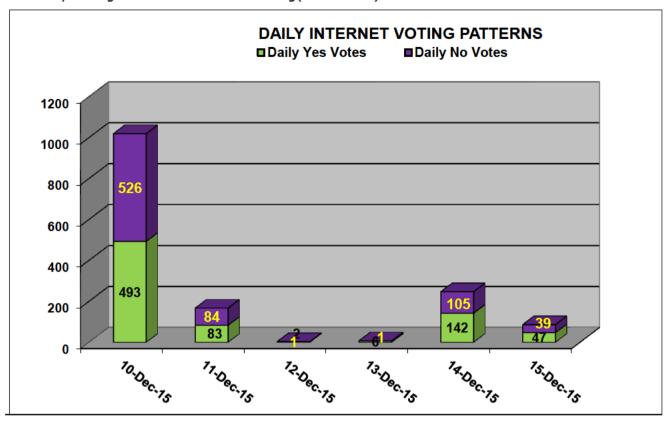

## Daily Voting Patterns - Internet (Yes / No)

The daily voting returns for Internet voting(Yes vs No).

# Daily Voting Patterns - Internet (Yes / No) Summary

| Date      | YES | % YES  | NO  | % NO   | Total |
|-----------|-----|--------|-----|--------|-------|
| 10-Dec-15 | 493 | 32.24% | 526 | 34.40% | 1019  |
| 11-Dec-15 | 83  | 5.43%  | 84  | 5.49%  | 167   |
| 12-Dec-15 | 2   | 0.13%  | 1   | 0.07%  | 3     |
| 13-Dec-15 | 6   | 0.39%  | 1   | 0.07%  | 7     |
| 14-Dec-15 | 142 | 9.29%  | 105 | 6.87%  | 247   |
| 15-Dec-15 | 47  | 3.07%  | 39  | 2.55%  | 86    |
| Totals    | 773 | 50.56% | 756 | 49.44% | 1529  |