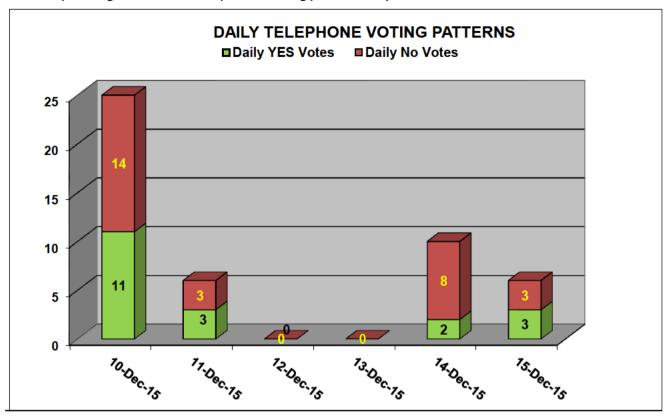

# Daily Voting Patterns - Telephone (Yes / No)

The daily voting returns for telephone voting(Yes vs No).

# Daily Voting Patterns - Telephone (Yes / No) Summary

| Date      | YES | % YES  | NO | % NO   | Total |
|-----------|-----|--------|----|--------|-------|
| 10-Dec-15 | 11  | 23.40% | 14 | 29.79% | 25    |
| 11-Dec-15 | 3   | 6.38%  | 3  | 6.38%  | 6     |
| 12-Dec-15 | 0   | 0.00%  | 0  | 0.00%  | 0     |
| 13-Dec-15 | 0   | 0.00%  | 0  | 0.00%  | 0     |
| 14-Dec-15 | 2   | 4.26%  | 8  | 17.02% | 10    |
| 15-Dec-15 | 3   | 6.38%  | 3  | 6.38%  | 6     |
| Totals    | 19  | 40.43% | 28 | 59.57% | 47    |