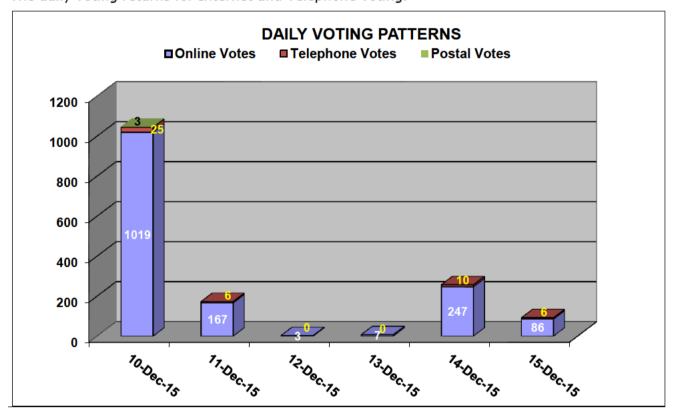

#### **DAILY VOTING STATISTICS**

The daily voting statistics for online voting showed a major response on the opening day of the ballot with **54.00%** of DVA employees casting their vote.

| Date            | Online<br>Votes | Telephone<br>Votes | Postal<br>Votes | Total Votes | % Overall |
|-----------------|-----------------|--------------------|-----------------|-------------|-----------|
| 10-Dec-15       | 1019            | 25                 | 3               | 1047        | 54.00%    |
| 11-Dec-15       | 167             | 6                  |                 | 173         | 8.92%     |
| 12-Dec-15       | 3               | 0                  |                 | 3           | 0.15%     |
| 13-Dec-15       | 7               | 0                  |                 | 7           | 0.36%     |
| 14-Dec-15       | 247             | 10                 |                 | 257         | 13.25%    |
| 15-Dec-15       | 86              | 6                  |                 | 92          | 4.74%     |
| Totals          | 1529            | 47                 | 3               | 1579        |           |
| Participation % | 78.86%          | 2.42%              | 0.15%           |             | 81.43%    |

## **Daily Voting Patterns - Overall**

The daily voting returns for Internet and Telephone voting.