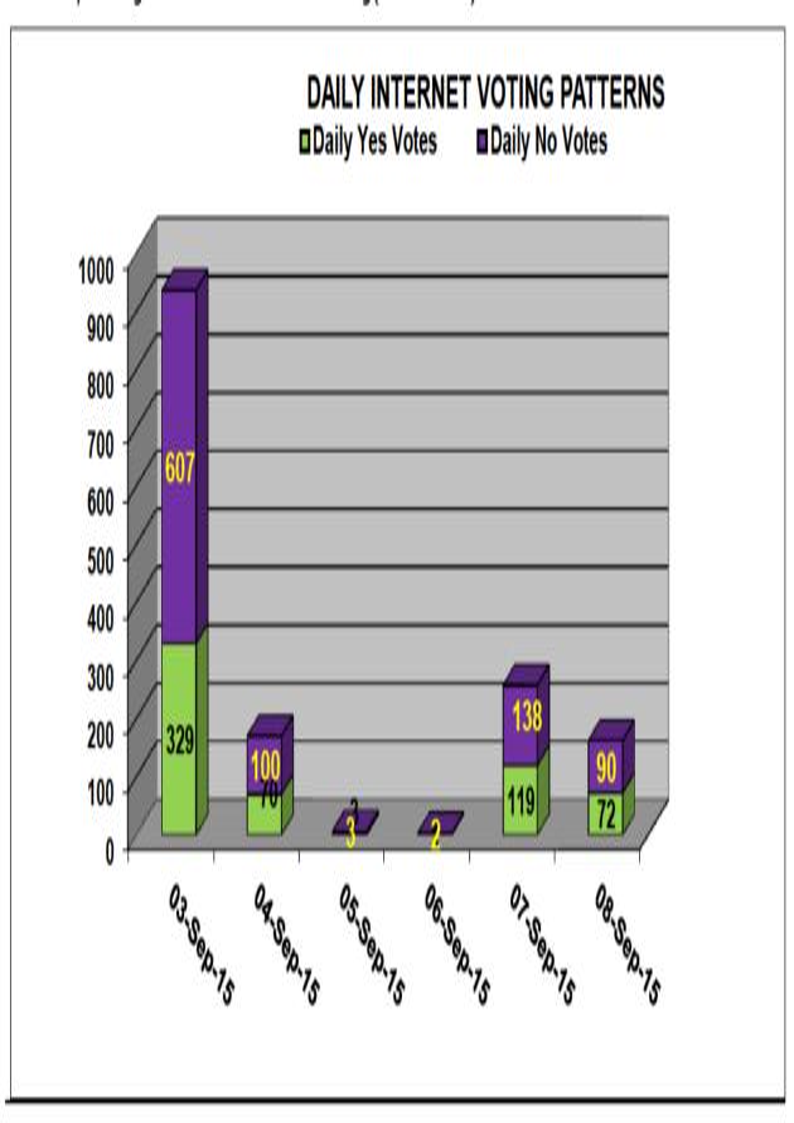

#### Daily Voting Patterns - Internet (Yes / No)

The daily voting returns for Internet voting(Yes vs No).

# Daily Voting Patterns - Internet (Yes / No) Summary

| Date     | YES | % YES  | NO  | % NO   | Total |
|----------|-----|--------|-----|--------|-------|
| 3-Sep-15 | 329 | 35.15% | 607 | 64.85% | 936   |
| 4-Sep-15 | 70  | 41.18% | 100 | 58.82% | 170   |
| 5-Sep-15 | 3   | 50.00% | 3   | 50.00% | 6     |
| 6-Sep-15 | 1   | 33.33% | 2   | 66.67% | 3     |
| 7-Sep-15 | 119 | 46.30% | 138 | 53.70% | 257   |
| 8-Sep-15 | 72  | 44.44% | 90  | 55.56% | 162   |
| Totals   | 594 | 38.72% | 940 | 61.28% | 1534  |