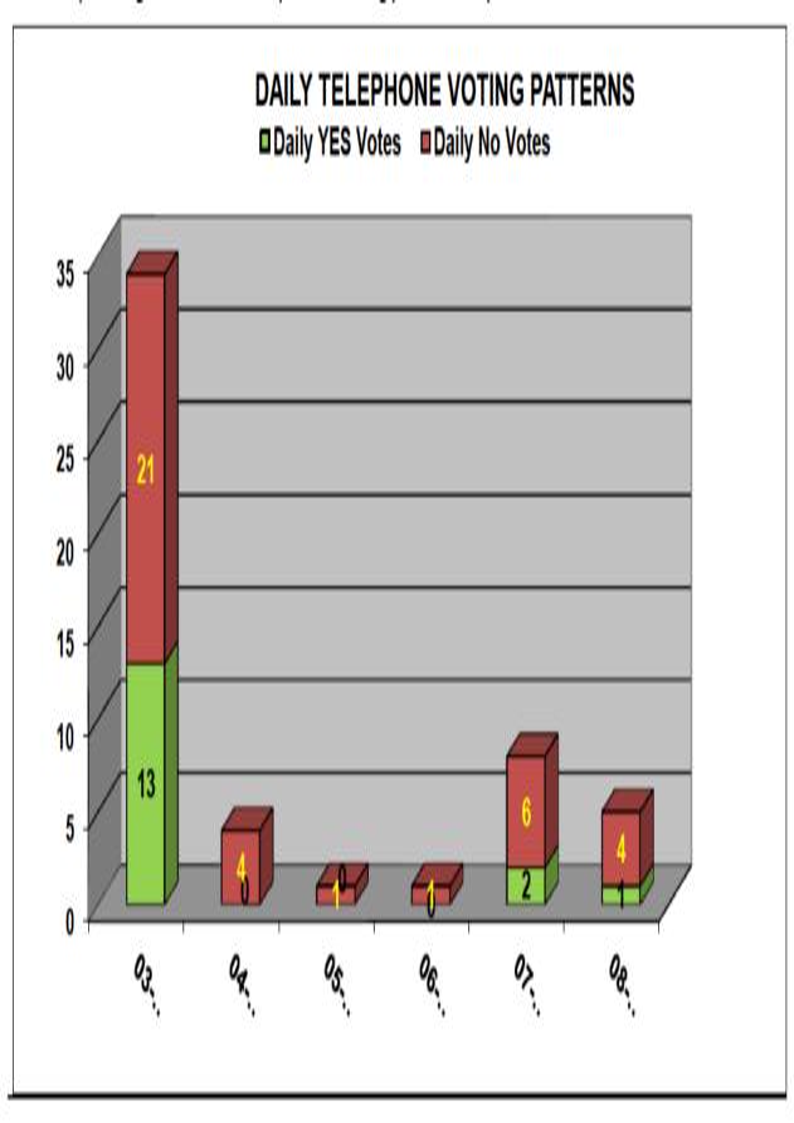

#### Daily Voting Patterns - Telephone (Yes / No)

The daily voting returns for telephone voting(Yes vs No).

#### Daily Voting Patterns - Telephone (Yes / No) Summary

| Date     | YES | % YES  | NO | % NO   | Total |
|----------|-----|--------|----|--------|-------|
| 3-Sep-15 | 13  | 24.53% | 21 | 39.62% | 34    |
| 4-Sep-15 | 0   | 0.00%  | 4  | 7.55%  | 4     |
| 5-Sep-15 | 0   | 0.00%  | 1  | 1.89%  | 1     |
| 6-Sep-15 | 0   | 0.00%  | 1  | 1.89%  | 1     |
| 7-Sep-15 | 2   | 3.77%  | 6  | 11.32% | 8     |
| 8-Sep-15 | 1   | 1.89%  | 4  | 7.55%  | 5     |
| Totals   | 16  | 31.19% | 37 | 69.81% | 53    |