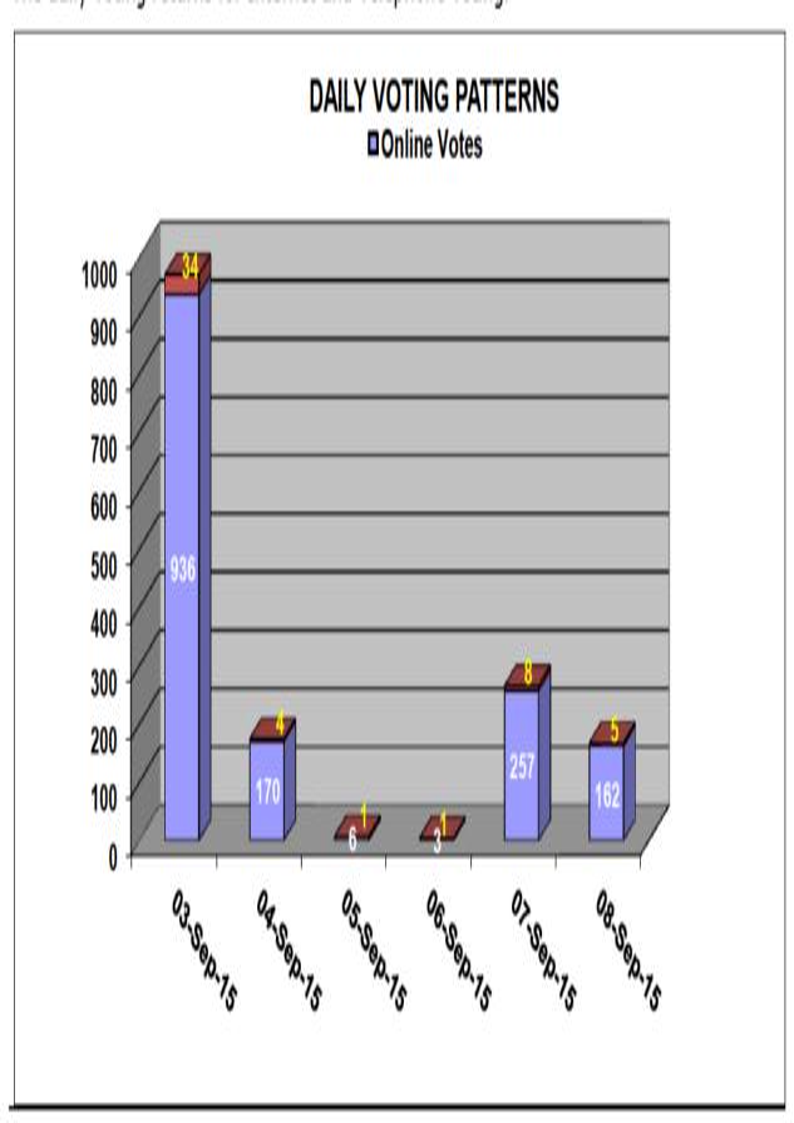

#### **DAILY VOTING STATISTICS**

The daily voting statistics for online voting showed a major response on the opening day of the ballot with **50.52%** of DVA employees casting their vote.

| Date            | Online<br>Votes | Telephone<br>Votes | Total Votes | % Overall |
|-----------------|-----------------|--------------------|-------------|-----------|
| 3-Sep-15        | 936             | 34                 | 970         | 50.52%    |
| 4-Sep-15        | 170             | 4                  | 174         | 9.06%     |
| 5-Sep-15        | 6               | 1                  | 7           | 0.36%     |
| 6-Sep-15        | 3               | 1                  | 4           | 0.21%     |
| 7-Sep-15        | 257             | 8                  | 265         | 13.80%    |
| 8-Sep-15        | 162             | 5                  | 167         | 8.70%     |
| Totals          | 1534            | 53                 | 1587        |           |
| Participation % | 79.90%          | 2.76%              |             | 82.66%    |

#### **Daily Voting Patterns - Overall**

The daily voting returns for Internet and Telephone voting.