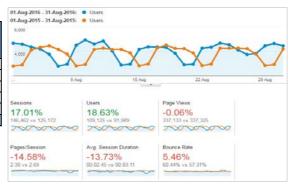

# OAIC Statistics for the month of August 2016

| Enquiries and<br>Complaints |               | Phone Enquiries<br>(FOI & Privacy) | Written Enquiries<br>(FOI & Privacy) | FOI Complaints | IC Review<br>Applications | FOI EOTs | FOI Vexatious<br>Applications | Privacy<br>Complaints | Privacy Clls | Privacy DBNs | Privacy<br>Assessments | FOI Requests<br>for OAIC docs |
|-----------------------------|---------------|------------------------------------|--------------------------------------|----------------|---------------------------|----------|-------------------------------|-----------------------|--------------|--------------|------------------------|-------------------------------|
|                             | Aug-16        | 1,629                              | 450                                  | 4              | 41                        | 431      | 0                             | 255                   | 1            | 15           | 1                      | 4                             |
| Received                    | YTD           | 3,040                              | 779                                  | 11             | 82                        | 641      | 2                             | 447                   | 4            | 30           | 2                      | 9                             |
|                             | Total 2015/16 | 17,014                             | 4,536                                | 1              | 510                       | 5,605    | 14                            | 2,128                 | 17           | 123          | 14                     | 39                            |
|                             | Aug-16        | 1,630                              | 421                                  | 6              | 48                        | 449      | 4                             | 189                   | 1            | 18           | 0                      | 2                             |
| Completed                   | YTD           | 3,037                              | 717                                  | 6              | 86                        | 658      | 4                             | 341                   | 2            | 25           | 0                      | 7                             |
|                             | Total 2015/16 | 17,005                             | 4,565                                | 0              | 454                       | 5,602    | 8                             | 2,038                 | 13           | 120          | 10                     | 38                            |
|                             | 0-30          | 2                                  | 39                                   | 2              | 19                        | 0        | 0                             | 82                    | 0            | 1            | 0                      | 3                             |
|                             | 31-60         | 0                                  | 2                                    | 2              | 38                        | 0        | 2                             | 236                   | 2            | 6            | 1                      | 0                             |
| Still open for Days         | 61-150        | 0                                  | 0                                    | 4              | 84                        | 0        | 0                             | 338                   | 2            | 6            | 8                      | 0                             |
| Still Open for Days         | 151-365       | 0                                  | 0                                    | 0              | 88                        | 0        | 1                             | 216                   | 1            | 2            | 6                      | 0                             |
|                             | 366+          | 0                                  | 0                                    | 0              | 19                        | 0        | 0                             | 2,114                 | 1            | 0            | 0                      | 0                             |
|                             | Total Open    | 2                                  | 41                                   | 8              | 248                       | 0        | 3                             | 2,986                 | 6            | 15           | 15                     | 3                             |

| Communications |               | Media enquiries | Training Events | Presentations/<br>Speeches:<br>Commissioners | Presentations/<br>Speeches:<br>Asst Comm & Staff | Website Unique<br>Visitors (users) | Website Pages<br>Viewed<br>(pageviews) | OAIC Net List<br>subscribers<br>(current) | Website Visits<br>(sessions) |
|----------------|---------------|-----------------|-----------------|----------------------------------------------|--------------------------------------------------|------------------------------------|----------------------------------------|-------------------------------------------|------------------------------|
|                | Aug-16        | 33              | 0               | 1                                            | 1                                                | 108,841                            | 336,846                                | 5,404                                     | 146,178                      |
| Completed      | YTD           | 54              | 0               | 2                                            | 2                                                | 187,997                            | 601,717                                | 5,404                                     | 255,286                      |
|                | Total 2015/16 | 181             | 7               | 34                                           | 22                                               | 930,447                            | 3,313,503                              |                                           | 1,285,518                    |