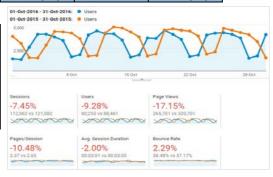

# OAIC Statistics for the month of October 2016

| Enquiries and<br>Complaints |               | Phone Enquiries<br>(FOI & Privacy) | Written Enquiries<br>(FOI & Privacy) | FOI Complaints | IC Review<br>Applications | FOI EOTs | FOI Vexatious<br>Applications | Privacy<br>Complaints | Privacy Clls | Privacy DBNs | Privacy<br>Assessments | FOI Requests<br>for OAIC docs |
|-----------------------------|---------------|------------------------------------|--------------------------------------|----------------|---------------------------|----------|-------------------------------|-----------------------|--------------|--------------|------------------------|-------------------------------|
|                             | Oct-16        | 1,052                              | 301                                  | 3              | 58                        | 576      | 0                             | 237                   | 5            | 13           | 2                      | 5                             |
| Received                    | YTD           | 5,357                              | 1,388                                | 17             | 194                       | 2,073    | 3                             | 852                   | 11           | 56           | 4                      | 21                            |
|                             | Total 2015/16 | 17,014                             | 4,536                                | 1              | 510                       | 5,605    | 14                            | 2,128                 | 17           | 123          | 14                     | 39                            |
|                             | Oct-16        | 1,051                              | 358                                  | 0              | 30                        | 578      | 0                             | 209                   | 1            | 7            | 3                      | 4                             |
| Completed                   | YTD           | 5,352                              | 1,421                                | 8              | 161                       | 2,091    | 5                             | 758                   | 6            | 40           | 4                      | 17                            |
|                             | Total 2015/16 | 17,005                             | 4,565                                | 0              | 454                       | 5,602    | 8                             | 2,038                 | 13           | 120          | 10                     | 38                            |
|                             | 0-30          | 5                                  | 40                                   | 4              | 54                        | 0        | 0                             | 230                   | 5            | 10           | 2                      | 5                             |
|                             | 31-60         | 0                                  | 3                                    | 1              | 48                        | 0        | 1                             | 149                   | 2            | 7            | 0                      | 3                             |
| Still open for Days         | 61-150        | 0                                  | 2                                    | 4              | 95                        | 0        | 2                             | 368                   | 3            | 11           | 2                      | 0                             |
| Still Open for Days         | 151-365       | 0                                  | 0                                    | 0              | 88                        | 0        | 1                             | 215                   | 1            | 1            | 3                      | 0                             |
|                             | 366+          | 0                                  | 0                                    | 0              | 18                        | 0        | 0                             | 2,113                 | 1            | 0            | 1                      | 0                             |
|                             | Total Open    | 5                                  | 45                                   | 9              | 303                       | 0        | 4                             | 3,075                 | 12           | 29           | 8                      | 8                             |

| Communications |               | Media enquiries | Training Events | Presentations/<br>Speeches:<br>Commissioners | Presentations/<br>Speeches:<br>Asst Comm & Staff | Website Unique<br>Visitors (users) | Website Pages<br>Viewed<br>(pageviews) | OAIC Net List<br>subscribers<br>(current) | Website Visits<br>(sessions) |
|----------------|---------------|-----------------|-----------------|----------------------------------------------|--------------------------------------------------|------------------------------------|----------------------------------------|-------------------------------------------|------------------------------|
|                | Oct-16        | 27              | 0               | 3                                            | 2                                                | 78,424                             | 263,851                                | 3,547                                     | 110,228                      |
| Completed      | YTD           | 95              | 0               | 6                                            | 5                                                | 348,677                            | 1,139,795                              | 3,547                                     | 481,051                      |
|                | Total 2015/16 | 181             | 7               | 34                                           | 22                                               | 930,447                            | 3,313,503                              |                                           | 1,285,518                    |