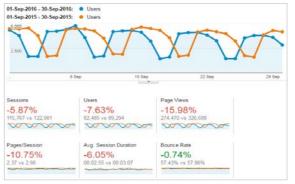

#### OAIC Statistics for the month of September 2016

| Enquiries and<br>Complaints |               | Phone Enquiries<br>(FOI & Privacy) | Written Enquiries<br>(FOI & Privacy) | FOI Complaints | IC Review<br>Applications | FOI EOTs | FOI Vexatious<br>Applications | Privacy<br>Complaints | Privacy Clls | Privacy DBNs | Privacy<br>Assessments | FOI Requests<br>for OAIC docs |
|-----------------------------|---------------|------------------------------------|--------------------------------------|----------------|---------------------------|----------|-------------------------------|-----------------------|--------------|--------------|------------------------|-------------------------------|
|                             | Sep-16        | 1,265                              | 308                                  | 3              | 54                        | 856      | 1                             | 168                   | 2            | 13           | 0                      | 7                             |
| Received                    | YTD           | 4,305                              | 1,087                                | 14             | 136                       | 1,497    | 3                             | 615                   | 6            | 43           | 2                      | 16                            |
|                             | Total 2015/16 | 17,014                             | 4,536                                | 1              | 510                       | 5,605    | 14                            | 2,128                 | 17           | 123          | 15                     | 39                            |
|                             | Sep-16        | 1,264                              | 346                                  | 2              | 45                        | 855      | 1                             | 208                   | 3            | 8            | 1                      | 6                             |
| Completed                   | YTD           | 4,301                              | 1,063                                | 8              | 131                       | 1,513    | 5                             | 549                   | 5            | 33           | 1                      | 13                            |
|                             | Total 2015/16 | 17,005                             | 4,565                                | 0              | 454                       | 5,602    | 8                             | 2,038                 | 13           | 120          | 14                     | 38                            |
|                             | 0-30          | 2                                  | 91                                   | 1              | 55                        | 2        | 1                             | 169                   | 1            | 10           | 1                      | 6                             |
|                             | 31-60         | 0                                  | 9                                    | 2              | 36                        | 0        | 0                             | 226                   | 1            | 4            | 0                      | 1                             |
| Still open for Days         | 61-150        | 0                                  | 2                                    | 3              | 84                        | 0        | 2                             | 317                   | 3            | 8            | 3                      | 0                             |
| Still open for Days         | 151-365       | 0                                  | 0                                    | 0              | 85                        | 0        | 1                             | 200                   | 1            | 2            | 4                      | 0                             |
|                             | 366+          | 0                                  | 0                                    | 0              | 17                        | 0        | 0                             | 2,115                 | 1            | 0            | 1                      | 0                             |
|                             | Total Open    | 2                                  | 102                                  | 6              | 277                       | 2        | 4                             | 3,027                 | 7            | 24           | 9                      | 7                             |

| Communications |               | Media enquiries | Training Events | Presentations/<br>Speeches:<br>Commissioners | Presentations/<br>Speeches:<br>Asst Comm & Staff | Website Unique<br>Visitors (users) | Website Pages<br>Viewed<br>(pageviews) | OAIC Net List<br>subscribers<br>(current) | Website Visits<br>(sessions) |
|----------------|---------------|-----------------|-----------------|----------------------------------------------|--------------------------------------------------|------------------------------------|----------------------------------------|-------------------------------------------|------------------------------|
|                | Sep-16        | 14              | 0               | 1                                            | 1                                                | 82,256                             | 274,227                                | 5,479                                     | 115,537                      |
| Completed      | YTD           | 68              | 0               | 3                                            | 3                                                | 270,253                            | 875,944                                | 5,479                                     | 370,823                      |
|                | Total 2015/16 | 181             | 7               | 34                                           | 22                                               | 930,447                            | 3,313,503                              |                                           | 1,285,518                    |