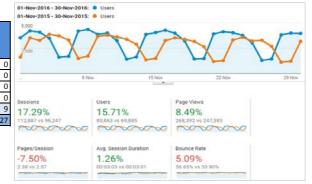

| Info Policy   | 0                  | 0             | 3                               | 3                                 | 0           |
| Completed               | Nov-16        | 1                  | 1             | 27                              | 30                                | 0           |
|                         | YTD           | 3                  | 2             | 163                             | 158                               | 9           |
|                         | Total 2015/16 | 25                 | 7             | 230                             | 232                               | 27          |
|                         |               |                    |               |                                 |                                   |             |



**DEFINITIONS** 

YTD: Financial year

Consultations: Includes exposure drafts of guidance materials, roundtables and preliminary work on determinations.

**Guidance materials:** Includes guidelines, fact sheets and information sheets.

Policy advices: Are sought by entities outside the agency and are generally characterised either as taking more than 1 hour to respond to or as relating to a matter of substance.

#### OAIC Statistics for the month of December 2016

| Enquiries and<br>Complaints |               | Phone Enquiries<br>(FOI & Privacy) | Written Enquiries<br>(FOI & Privacy) | FOI Complaints | IC Review<br>Applications | FOI EOTs | FOI Vexatious<br>Applications | Privacy<br>Complaints | Privacy Clls | Privacy DBNs | Privacy<br>Assessments | FOI Requests<br>for OAIC docs |
|----