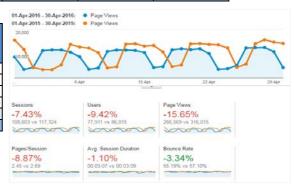

# OAIC Statistics for the month of April 2016

| Enquiries and<br>Complaints |               | Phone Enquiries<br>(FOI & Privacy) | Written Enquiries<br>(FOI & Privacy) | FOI Complaints | IC Review<br>Applications | FOI EOTs | FOI Vexatious<br>Applications | Privacy<br>Complaints | Privacy Clls | Privacy DBNs | Privacy<br>Assessments | FOI Requests<br>for OAIC docs |
|-----------------------------|---------------|------------------------------------|--------------------------------------|----------------|---------------------------|----------|-------------------------------|-----------------------|--------------|--------------|------------------------|-------------------------------|
|                             | Apr-16        | 1,587                              | 359                                  | 0              | 48                        | 408      | 1                             | 183                   | 0            | 8            | 1                      | 1                             |
| Received                    | YTD           | 13,529                             | 3,711                                | 0              | 428                       | 4,750    | 9                             | 1,747                 | 11           | 98           | 12                     | 31                            |
|                             | Total 2014/15 | 14,641                             | 3,404                                | 31             | 374                       | 4,393    | 2                             | 2,840                 | 4            | 71           | 12                     | 32                            |
|                             | Apr-16        | 1,587                              | 351                                  | 0              | 42                        | 409      | 2                             | 165                   | 0            | 8            | 2                      | 4                             |
| Completed                   | YTD           | 13,529                             | 3,694                                | 0              | 387                       | 4,761    | 6                             | 1,723                 | 8            | 99           | 9                      | 33                            |
|                             | Total 2014/15 | 14,645                             | 3,421                                | 64             | 482                       | 4,384    | 3                             | 1,976                 | 6            | 73           | 12                     | 34                            |
|                             | 0-30          |                                    | 96                                   |                | 50                        | 4        |                               | 180                   |              | 6            |                        |                               |
|                             | 31-60         |                                    | 9                                    |                | 38                        |          |                               | 160                   |              | 2            | 2                      |                               |
| Still open for Days         | 61-150        |                                    | 5                                    |                | 75                        |          | 3                             | 292                   | 2            | 1            | 2                      |                               |
| Still open for Days         | 151-365       |                                    | 1                                    |                | 77                        |          |                               | 200                   | 4            | 1            | 5                      |                               |
|                             | 366+          |                                    |                                      |                | 14                        |          |                               | 2,083                 |              |              |                        |                               |
|                             | Total Open    | 0                                  | 111                                  | 0              | 254                       | 4        | 3                             | 2,915                 | 6            | 10           | 9                      | 0                             |

|   | Communications |               | Media enquiries | Training Events | Presentations/<br>Commissioners | Presentations/<br>Asst Comm & Staff | Website Unique<br>Visitors (users) | Website Pages<br>Viewed<br>(pageviews) | OAIC Net List<br>subscribers<br>(current) | Website Visits<br>(sessions) |
|---|----------------|---------------|-----------------|-----------------|---------------------------------|-------------------------------------|------------------------------------|----------------------------------------|-------------------------------------------|------------------------------|
| I |                | Apr-16        | 3               | 0               | 1                               | 1                                   | 77,911                             | 266,569                                | 5,155                                     | 108,603                      |
|   | Completed      | YTD           | 127             | 6               | 28                              | 17                                  | 759,235                            | 2,710,517                              | 5,155                                     | 1,042,887                    |
|   |                | Total 2014/15 | 209             | 4               | 41                              | 8                                   | 1,079,670                          | 3,749,290                              |                                           | 1,390,423                    |