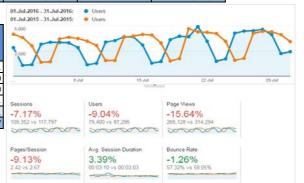

# OAIC Statistics for the month of July 2016

| Enquiries and<br>Complaints |               | Phone Enquiries<br>(FOI & Privacy) | Written Enquiries<br>(FOI & Privacy) | FOI Complaints | IC Review<br>Applications | FOI EOTs | FOI Vexatious<br>Applications | Privacy<br>Complaints | Privacy Clls | Privacy DBNs | Privacy<br>Assessments | FOI Requests<br>for OAIC docs |
|-----------------------------|---------------|------------------------------------|--------------------------------------|----------------|---------------------------|----------|-------------------------------|-----------------------|--------------|--------------|------------------------|-------------------------------|
|                             | Jul-16        | 1,411                              | 329                                  | 7              | 41                        | 210      | 2                             | 192                   | 3            | 15           | 1                      | 5                             |
| Received                    | YTD           | 1,411                              | 329                                  | 7              | 41                        | 210      | 2                             | 192                   | 3            | 15           | 1                      | 5                             |
|                             | Total 2015/16 | 17,014                             | 4,536                                | 1              | 510                       | 5,605    | 14                            | 2,128                 | 17           | 123          | 14                     | 39                            |
|                             | Jul-16        | 1,407                              | 296                                  | 0              | 38                        | 209      | 0                             | 152                   | 1            | 7            | 0                      | 5                             |
| Completed                   | YTD           | 1,407                              | 296                                  | 0              | 38                        | 209      | 0                             | 152                   | 1            | 7            | 0                      | 5                             |
|                             | Total 2015/16 | 17,005                             | 4,565                                | 0              | 454                       | 5,602    | 8                             | 2,038                 | 13           | 120          | 10                     | 38                            |
|                             | 0-30          |                                    | 104                                  | 8              | 36                        | 18       | 2                             | 187                   | 3            | 13           | 1                      | 2                             |
|                             | 31-60         |                                    | 3                                    | 1              | 45                        | 0        | 2                             | 171                   | 3            | 5            | 1                      | 0                             |
| Still open for Days         | 61-150        |                                    |                                      | 1              | 84                        | 0        | 2                             | 331                   | 0            | 2            | 4                      | 0                             |
| Still Open for Days         | 151-365       |                                    |                                      |                | 86                        | 0        | 2                             | 232                   | 1            | 1            | 3                      | 0                             |
|                             | 366+          |                                    |                                      |                | 18                        | 0        | 0                             | 2,105                 | 2            | 0            | 0                      | 0                             |
|                             | Total Open    | 0                                  | 107                                  | 10             | 269                       | 18       | 8                             | 3,026                 | 9            | 21           | 9                      | 2                             |

| Communications |               | Media enquiries | Training Events | Presentations/<br>Speeches:<br>Commissioners | Presentations/<br>Speeches:<br>Asst Comm & Staff | Website Unique<br>Visitors (users) | Website Pages<br>Viewed<br>(pageviews) | OAIC Net List<br>subscribers<br>(current) | Website Visits<br>(sessions) |
|----------------|---------------|-----------------|-----------------|----------------------------------------------|--------------------------------------------------|------------------------------------|----------------------------------------|-------------------------------------------|------------------------------|
|                | Jul-16        | 21              | 0               | 1                                            | 1                                                | 79,156                             | 264,871                                | 5,349                                     | 109,108                      |
| Completed      | YTD           | 21              | 0               | 1                                            | 1                                                | 79,156                             | 264,871                                | 5,349                                     | 109,108                      |
|                | Total 2015/16 | 181             | 7               | 34                                           | 22                                               | 930,447                            | 3,313,503                              |                                           | 1,285,518                    |