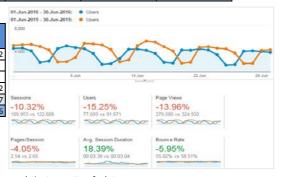

# OAIC Statistics for the month of June 2016

| Enquiries and<br>Complaints |               | Phone Enquiries<br>(FOI & Privacy) | Written Enquiries<br>(FOI & Privacy) | FOI Complaints | IC Review<br>Applications | FOI EOTs | FOI Vexatious<br>Applications | Privacy<br>Complaints | Privacy Clis | Privacy DBNs | Privacy<br>Assessments | FOI Requests<br>for OAIC docs |
|-----------------------------|---------------|------------------------------------|--------------------------------------|----------------|---------------------------|----------|-------------------------------|-----------------------|--------------|--------------|------------------------|-------------------------------|
|                             | Jun-16        | 1,706                              | 474                                  | 1              | 49                        | 324      | 2                             | 183                   | 4            | 15           | 1                      | 3                             |
| Received                    | YTD           | 17,003                             | 4,545                                | 1              | 509                       | 5,605    | 14                            | 2,123                 | 17           | 123          | 14                     | 39                            |
|                             | Total 2014/15 | 14,641                             | 3,404                                | 31             | 374                       | 4,393    | 2                             | 2,840                 | 4            | 71           | 12                     | 32                            |
|                             | Jun-16        | 1,717                              | 497                                  | 0              | 37                        | 756      | 1                             | 191                   | 3            | 16           | 1                      | 2                             |
| Completed                   | YTD           | 17,005                             | 4,565                                | 0              | 454                       | 5,602    | 8                             | 2,038                 | 13           | 120          | 10                     | 38                            |
|                             | Total 2014/15 | 14,645                             | 3,421                                | 64             | 482                       | 4,384    | 3                             | 1,976                 | 6            | 73           | 12                     | 34                            |
|                             | 0-30          |                                    | 68                                   | 1              | 51                        | 18       | 2                             | 188                   | 3            | 9            | 1                      | 3                             |
|                             | 31-60         |                                    | 3                                    |                | 25                        |          | 2                             | 167                   |              | 1            | 1                      | 1                             |
| Still open for Days         | 61-150        |                                    | 5                                    |                | 99                        |          | 1                             | 313                   |              | 3            | 3                      |                               |
| Still open for in Buys      | 151-365       |                                    | 1                                    |                | 82                        |          | 1                             | 216                   | 3            | 1            | 6                      |                               |
|                             | 366+          |                                    |                                      |                | 14                        |          |                               | 2,102                 | 1            |              |                        |                               |
|                             | Total Open    | 0                                  | 77                                   | 1              | 271                       | 18       | 6                             | 2,986                 | 7            | 14           | 11                     | 4                             |

| Communications |               | Media enquiries | Training Events | Presentations/<br>Commissioners | Presentations/<br>Asst Comm & Staff | Website Unique<br>Visitors (users) | Website Pages<br>Viewed<br>(pageviews) | OAIC Net List<br>subscribers<br>(current) | Website Visits<br>(sessions) |
|----------------|---------------|-----------------|-----------------|---------------------------------|-------------------------------------|------------------------------------|----------------------------------------|-------------------------------------------|------------------------------|
|                | 1/06/20136    | 17              | 1               | 0                               | 0                                   | 77,534                             | 279,419                                | 5,271                                     | 109,794                      |
| Completed      | YTD           | 181             | 7               | 34                              | 22                                  | 930,447                            | 3,313,503                              | 5,271                                     | 1,285,518                    |
|                | Total 2014/15 | 209             | 4               | 41                              | 8                                   | 1,079,670                          | 3,749,290                              |                                           | 1,390,423                    |