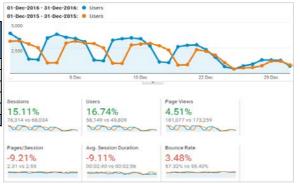

| 0                                 | 1           |   |
| Completed                      | Dec-16        | 4                  | 0             | 10                                 | 22                                | 4           |   |
|                                | YTD           | 7                  | 2             | 173                                | 180                               | 13          |   |
|                                | Total 2015/16 | 25                 | 7             | 230                                | 232                               | 27          |   |
|                                |               |                    |               |                                    |                                   |             | 1 |



**DEFINITIONS** 

YTD: Financial year

Consultations: Includes exposure drafts of guidance materials, roundtables and preliminary work on determinations.

Guidance materials: Includes guidelines, fact sheets and information sheets.

Policy advices: Are sought by entities outside the agency and are generally characterised either as taking more than 1 hour to respond to or as relating to a matter of substance.