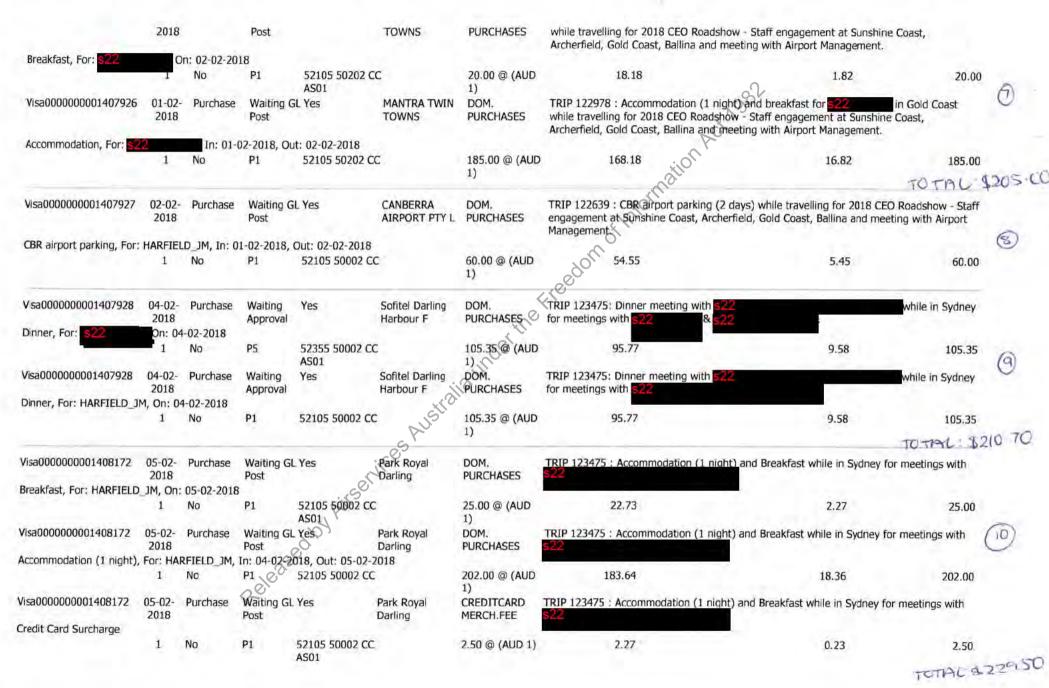

# Transactions By User Report

Account Type(s):ANZ Visa International
Data from: 21-03-2018 to: 16-04-2018(Statement Date)

User Name: HARFIELD\_JM Status: All Statuses

| Reference No<br>Description | Tran<br>Date   | Tran Typ         | e Status            | Tax<br>Receipt    | OCR Merchant Na           | me Expense<br>Type  | Purpose Sormation ACC                                                                                                                                   |                                                |                                       |
|-----------------------------|----------------|------------------|---------------------|-------------------|---------------------------|---------------------|---------------------------------------------------------------------------------------------------------------------------------------------------------|------------------------------------------------|---------------------------------------|
| Invoice No.                 | Quantit        | Tax<br>Evidence  | Tax Code            | e GL Code         | Line Invoice              | Price               | Net                                                                                                                                                     | Tax                                            | Gross                                 |
|                             |                |                  |                     |                   |                           |                     |                                                                                                                                                         |                                                | GIUSS                                 |
| Jason Harfield              | Visa           | HARFIEL          | .D_JM1506           | 4564 80**         | **** 1043                 |                     | edon'                                                                                                                                                   |                                                |                                       |
| Visa0000000001421087        | 2018           | Other<br>Credits | Waiting<br>Approval | Yes               | ANZ<br>ADJUSTMENT         | DOM.                | Refund for incorrectly charged transaction on 04/03/                                                                                                    | 2018.                                          |                                       |
| Refund for incorrectly ch   | arged tra      | nsaction on      | 04/03/2018          |                   | ADJUST MENT               | PURCHASE            |                                                                                                                                                         |                                                |                                       |
|                             | 1              | No               | P1                  | 52375 50002<br>CC |                           | -14.69 @<br>(AUD 1) | -13.35                                                                                                                                                  | -1.34                                          | -14.69                                |
| fisa0000000001420643        | 20-03-<br>2018 | Purchase         | Waiting<br>Approval | Yes               | DOMESTIC<br>AIRPORT HOTEL | DOM.<br>PURCHASES   | TRIP 122655 : Accommodation in Brisbane (1 night) we Rockhampton for staff engagement on 20 March, and March.                                           | while travelling to Glad                       | Istone and                            |
| NE accommodation, For       | : HARFIE       | LD JM, In: 2     | 20-03-2018          | Out: 21-03-20     | 10 21/3                   |                     | March.                                                                                                                                                  | Meeting with BAC and                           | Virgin on 21                          |
|                             | 1              | No               | P1                  | 52105 50002<br>CC | dices                     | 263.48 @<br>(AUD 1) | 239.53                                                                                                                                                  | 23.95                                          | 263.48                                |
| sa0000000001420644          | 2018           |                  | Approval            | No Pire           | CANBERRA<br>AIRPORT PTY L | DOM.<br>PURCHASES   | TRIP 122655: Canberra airport parking (2 days) while Rockhampton for staff engagement on 20 March, and March, *receipt not issued - stat doc attached.* | travelling to Gladston<br>Meeting with BAC and | e and<br>Virgin on 21                 |
| R airport parking, For:     | HARFIELD       | _JM, In: 20      | -03-2018, O         | ut: 21-03-2018    | 3                         |                     | March. *receipt not issued - stat dec attached*                                                                                                         |                                                | / / / / / / / / / / / / / / / / / / / |
|                             | 1              | No               |                     | 52105 50002<br>CC |                           | 60.00 @<br>(AUD 1)  | 54.55                                                                                                                                                   | 5.45                                           | 60.00                                 |
|                             | 2018           |                  | Approval            | 'es               | DOMESTIC<br>AIRPORT HOTEL | DOM.<br>PURCHASES   | TRIP 122655 : Meals in Brisbane while travelling to Gla                                                                                                 | dstone and Rockhamp                            | ton for staff                         |
| als, For: HARFIELD_JM,      |                | 3-2018 & 21      | 1-03-2018           |                   | TAIS ON HOTEL             | FUNCHASES           | engagement on 20 March, and Meeting with BAC and V                                                                                                      | irgin on 21 March.                             | A Stan                                |
|                             | 1 N            | lo F             |                     | 2105 50002<br>C   |                           | 124.60 @            | 113.27                                                                                                                                                  | 11.33                                          | (4                                    |