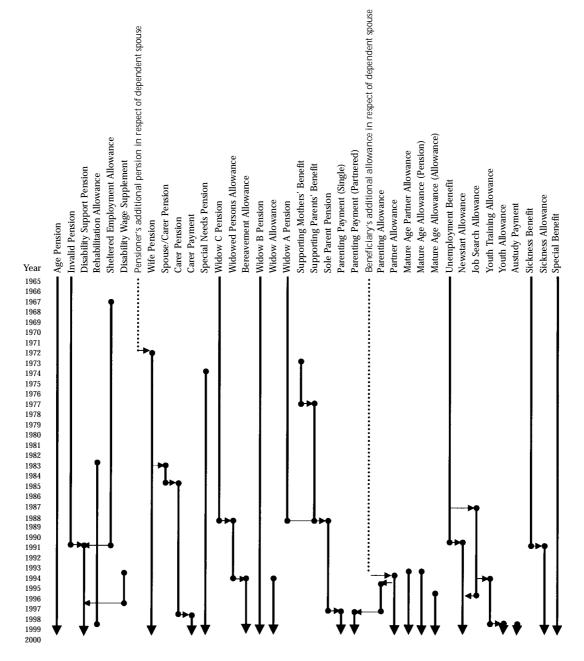

#### 1.3 Order of tables

Tables 2.1 and 2.2 summarise the number of and expenditure on income support and related payments for the period June 1989 to June 1999.

Tables 2.3 through to 2.13 deal with individual income support payments. The number of tables reflects the complex structure of and the numerous changes to income support payments over the past decade. Substantial changes are generally accompanied by new tables (for instance, the tables for AUSTUDY end in 1998 and new tables for Youth Allowance appear for 1999). Lesser changes are outlined in footnotes, with more detail in appendixes.

• Appendix A is designed to help readers track the various changes to the payment types.

- Appendix B offers an integrated picture of the rates of receipt of all income support payments at June 1999.
- Appendix C offers an overview of the means testing of FaCS payments, including tables to help readers interpret the reported intervals of income and assets in the main tables.