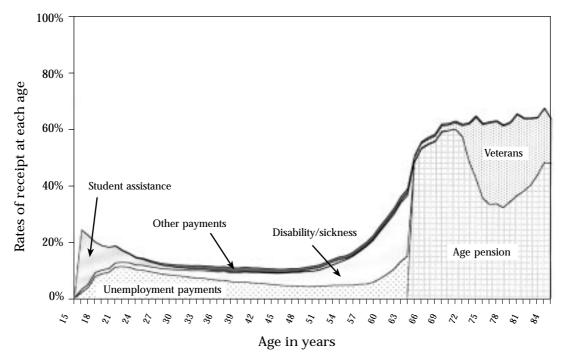

to 59.

Lower rates of receipt of unemployment payments by women appear to be more than compensated for by their higher rates of receiving parenting and partner payments. These women are living in low-income families and raising children or caring for their partners, significantly reducing their reliance on unemployment or disability payments.

These estimates of coverage are calculated as rates of receipt by comparing the total number of income support recipients to the total population. To some extent, this will give an exaggerated picture of levels of reliance on income support, as it will treat part-rate pensioners as the same as persons with no other income apart from government cash benefits.



Figure 4 Women - Rates of receipt of income support by age and payment type June 1999





#### Appendix C: Means testing of FaCS income support payments, 1989 to 1999<sup>65</sup>

Since the first payments of Commonwealth income support were made in 1909, they have been subject to means testing. <sup>66</sup> The intention has been to limit the payment of income support to people with low incomes and few assets.

Since their inception, the structure, incidence and relative severity of means tests have varied. For the sake of clarity, this appendix describes in general terms the situation over the period June 1989 to June 1999. In particular, the discussion has been restricted to an overview of income tests and asset tests, omitting many details. <sup>67</sup> For a fuller treatment, readers are referred to FaCS' annual reports covering this period.

#### Income testing

For t