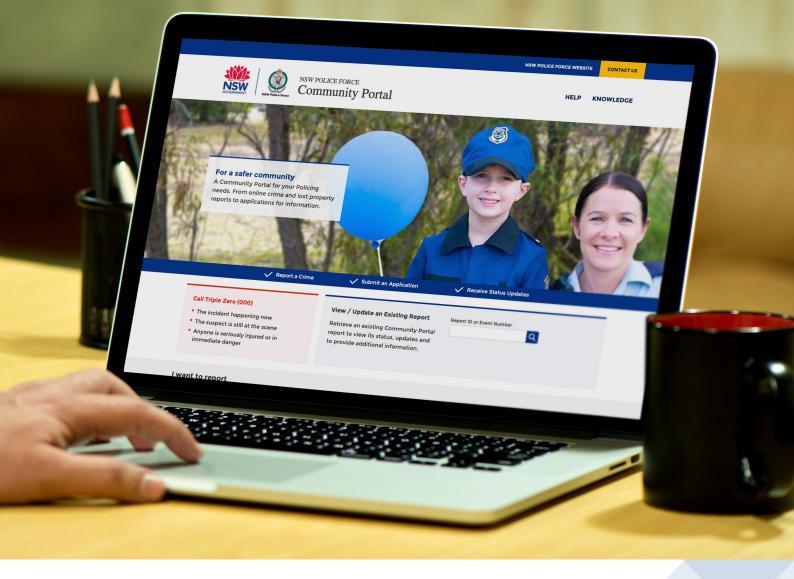

## THE NEW WAY TO REQUEST ACCESS TO INFORMATION

The NSW Police Force Community Portal is an online reporting and services channel for the community which is easy to use, confidential and always secure.

A range of crime reports and applications can be lodged online using a range of today's modern internet devices.

Receive an application reference number immediately when your application is submitted.

Make online payment using valid debit or credit card and view your lodgement receipt for reference.

Upload supporting documents to your application.

- Confidential and secure
  - Available on phone, tablet, desktop

1

2

3

4

5