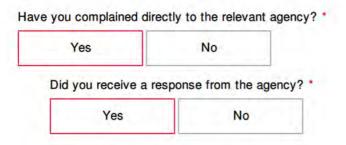

### Complaint Details

Have you complained directly to the relevant agency? \*

Yes No

Did you receive a response from the agency? \*

Yes No

You should wait for the agency to respond to your complaint before making a complaint to us.